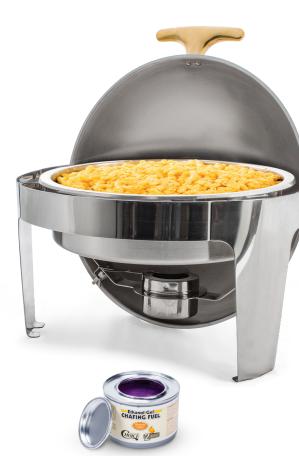

# **BUFFET TABLES**

- · Steam tables
- · Induction buffet tables
- · Countertop warmers
- Bulb warmers and heat lamps
- · Lighted strip warmers
- Soup kettles
- · Steel steam table pans
- · Chafing dishes and fuel
- Serving utensils
- Countertop refrigerators
- Cold food well