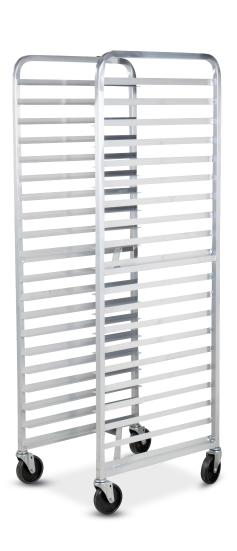

## STORAGE EQUIPMENT

- · Shelving
- · Glass Racks
- · Dish and flatware racks
- · Sheet pan racks
- Drying racks
- · Utility carts
- · Bussing carts
- · Dollies and platform trucks