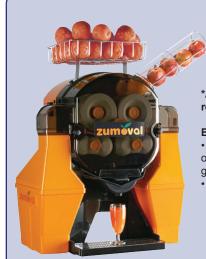

# JUICE EXTRACTORS MINIMATIC - COMPACT WITH AUTOMATIC FEEDER

#### **European Style Juicers**

Proven in the market for over 20 years, Zumoval juicers are the strongest on the market with heavy-duty motors and gears manufactured from stainless steel. It is also the fastest juicer on the market up to 200 liters per hour.

| MINIMATIC        | Compact with Automatic Feeder -15 oranges/minute | Compact with Automatic Feeder and optional Automatic Shower and Self Tap-15 oranges/minute |
|------------------|--------------------------------------------------|--------------------------------------------------------------------------------------------|
| ITEM NUMBER      | 39519                                            | *39520                                                                                     |
| MODEL            | JE-ES-0015-F                                     | JE-ES-0015-T                                                                               |
| HP               | 0.75 HP                                          |                                                                                            |
| FRUIT DIAMETER   | 2.36" - 3.15"                                    |                                                                                            |
| FEEDER CAPACITY  | 6 kg. / 13.2 lbs.                                |                                                                                            |
| PEEL BUCKET      | 9 kg. / 19.8 lbs.                                |                                                                                            |
| PRODUCTION       | 15 oranges per minute                            |                                                                                            |
| ELECTRICAL       | 115V / 60Hz / 1                                  |                                                                                            |
| CURRENT          | 9/8.6A                                           |                                                                                            |
| DIMENSIONS (DWH) | 17.7" x 19.3" x 36.6"/ 45 cm x 49 cm x 93 cm     |                                                                                            |
| WEIGHT           | 54.4 kg. / 119.9 lbs.                            |                                                                                            |