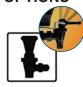

#### Self Tap

The easy-to-use automatic tap is connected directly to the motor of the machine. Open the tap and the machine starts running. Close the tap and the machine stops.