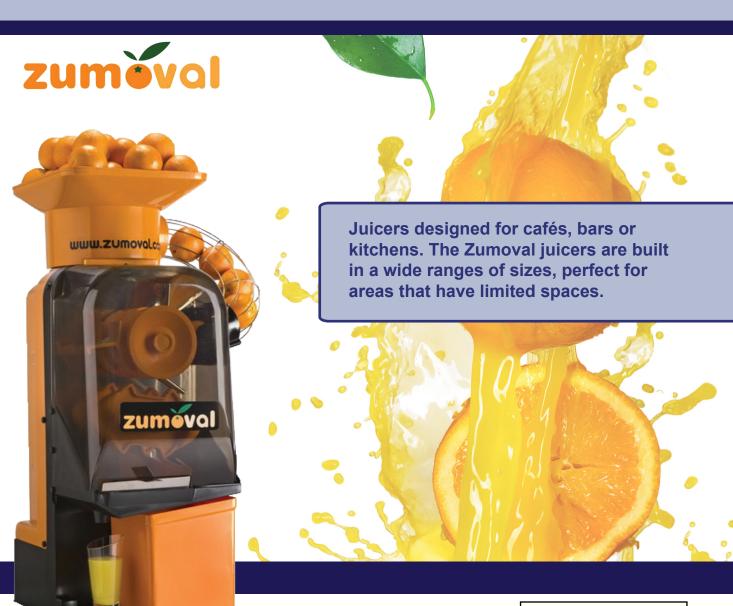

# JUICE EXTRACTORS MINIMATIC - COMPACT WITH AUTOMATIC FEEDER

#### **European Style Juicers**

Proven in the market for over 20 years, Zumoval juicers are the strongest on the market with heavy-duty motors and gears manufactured from stainless steel. It is also the fastest juicer on the market up to 200 liters per hour.