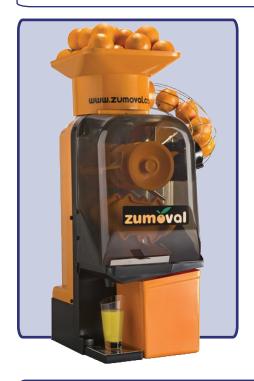

### **MINIMATIC - COMPACT WITH AUTOMATIC FEEDER**

Item: 39519/ 39520

Model: JE-ES-0015-F/ JE-ES-0015-T

**Authorized Dealer** 

# JUICE EXTRACTORS MINIMATIC - COMPACT WITH AUTOMATIC FEEDER

| MINIMATIC        | Compact with Automatic Feeder -15 oranges/minute | Compact with Automatic Feeder and optional Automatic Shower and Self Tap-15 oranges/minute |
|------------------|--------------------------------------------------|--------------------------------------------------------------------------------------------|
| ITEM NUMBER      | 39519                                            | *39520                                                                                     |
| MODEL            | JE-ES-0015-F                                     | JE-ES-0015-T                                                                               |
| HP               | 0.75 HP                                          |                                                                                            |
| FRUIT DIAMETER   | 2.36" - 3.15"                                    |                                                                                            |
| FEEDER CAPACITY  | 6 kg. / 13.2 lbs.                                |                                                                                            |
| PEEL BUCKET      | 9 kg. / 19.8 lbs.                                |                                                                                            |
| PRODUCTION       | 15 oranges per minute                            |                                                                                            |
| ELECTRICAL       | 115V / 60Hz / 1                                  |                                                                                            |
| CURRENT          | 9/8.6A                                           |                                                                                            |
| DIMENSIONS (DWH) | 17.7" x 19.3" x 36.6"/ 45 cm x 49 cm x 93 cm     |                                                                                            |
| WEIGHT           | 54.4 kg. / 119.9 lbs.                            |                                                                                            |