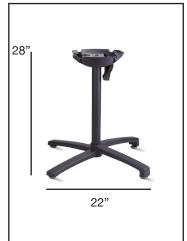

## **Product Specifications**

| Product<br>Description | Reference<br>Number | Color       | UPC Code<br>014306 | Weight Each<br>(lbs.) | Master<br>Pack | Master Pack<br>Volume (cu. ft) |
|------------------------|---------------------|-------------|--------------------|-----------------------|----------------|--------------------------------|
| X-One 200              | USX1W009            | Silver Gray | 924106             | 17.20                 | 1              | 2.05                           |
| Tilt Top Table         | USX1W017            | Black       | 924090             | 17.20                 | 1              | 2.05                           |
| Base                   |                     |             |                    |                       |                |                                |
|                        |                     |             |                    |                       |                |                                |
|                        |                     |             |                    |                       |                |                                |
|                        |                     |             |                    |                       |                |                                |
|                        |                     |             |                    |                       |                |                                |
|                        |                     |             |                    |                       |                |                                |
|                        |                     |             |                    |                       |                |                                |
|                        |                     |             |                    |                       |                |                                |