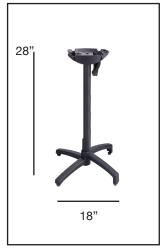

## X-One 100 Tilt Top Table Base

## **Product Specifications**

| Product<br>Description | Reference<br>Number | Color       | UPC Code<br>014306 | Weight Each<br>(lbs.) | Master<br>Pack | Master Pack<br>Volume (cu. ft) |
|------------------------|---------------------|-------------|--------------------|-----------------------|----------------|--------------------------------|
| X-One 100              | USX15009            | Silver Gray | 924083             | 16.53                 | 1              | 1.77                           |
| Tilt Top Table         | USX15017            | Black       | 924076             | 16.53                 | 1              | 1.77                           |
| Base                   |                     |             |                    |                       |                |                                |
|                        |                     |             |                    |                       |                |                                |
|                        |                     |             |                    |                       |                |                                |
|                        |                     |             |                    |                       |                |                                |
|                        |                     |             |                    |                       |                |                                |
|                        |                     |             |                    |                       |                |                                |
|                        |                     |             |                    |                       |                |                                |
|                        |                     |             |                    |                       |                |                                |

## Features & Benefits

Warranty: 2 Yrs

- Patented folding system
- Fiberglass reinforced!
- Easy-to-operate large lever is designed to open/close smoothly and will withstand wear & tear
- Interior handhold for easy moving when folded
- Leg components are powder coated aluminum
- All four legs have levelers to optimize stability
- · Legs are weighted to provide counterbalance when folded
- Legs nest together when folded for easy storage