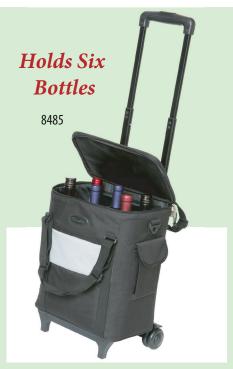

## 8485 Six-Bottle Wine Tote

Black nylon outer case has pad insulation, two-way locking zipper, carry handle, adjustable shoulder strap, removable 6-bottle separator inset pack, double track rubber wheels on each side, telescopic aluminum, 2-step handle with push button, two-flapped, Velcro® Case stands 16-3/4" tall, 11-1/2" wide, 8-1/2" deep. Pkg. Code: BX.

Imprinting on the light gray front panel on the case. 4" X 2-1/2" Screen/Pad Print.