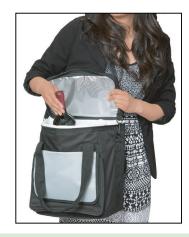

## 8482 Six-Bottle Shoulder-Strap Wine Tote

This insulated six-bottle carrier is a convenient way to carry wine. The padded interior bottle dividers are Velcro® attached and can be removed to make it into a picnic bag. Adjustable, padded shoulder strap and top handles make carrying easy. Gusseted front pouch has a light gray flap with Velcro® closure. Stands 13-1/2" H, 11-1/2" W and 7-1/2" deep. Pkg. Code: BX.

Imprinting on the light gray front panel on the case. 4" X 2-1/2" Screen/Pad Print.