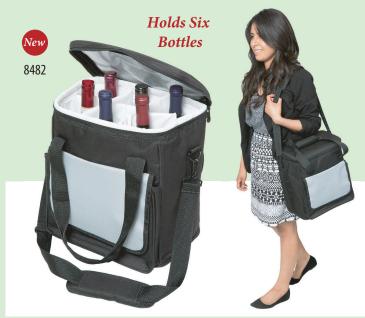

## 8482 Six-Bottle Shoulder-Strap Wine Tote

This insulated six-bottle carrier is a convenient way to carry wine. The padded interior bottle dividers are Velcro® attached and can be removed to make it into a picnic bag. Adjustable, padded shoulder strap and top handles make carrying easy. Gusseted front pouch has a light gray flap with Velcro® closure. Stands 13-1/2" H, 11-1/2" W and 7-1/2" deep. Pkg. Code: BX.

Imprinting on the light gray front panel on the case. 4" X 2-1/2" Screen/Pad Print.