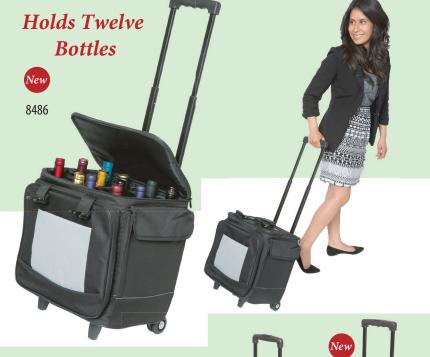

## 8486 Twelve-Bottle Wine Tote

Our case of black nylon with padded insulation, two-way locking zipper, carry handle, removable 12-bottle separator inset pack, double track rear rubber wheels on each side, telescopic aluminum, 2-step handle with push button. Two side pockets (one on each side) with Velcro® flap closures measuring 9" x 12". Zipper-closure front pouch; inside various sewn-in pouches for cell phone, pens, cards, etc. measures 13-1/2" x 11-1/2". Case stands 16-3/4" tall, 14-3/4" wide, 11-1/2" deep. Pkg. Code: BX.

Imprinting on the light gray front panel on the case. 4" X 2-1/2" Screen/Pad Print.