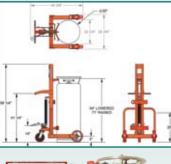

## Hydraulic Cylinder Lift

- 1-year warranty, parts only.
- WESCO manufactured hydraulic Pedalift Jack, over 35 years of proven quality.
- Easily lifts and transports gas cylinders.
- Swivel casters make maneuvering in tight places easier.
- Two models:
- Foot operated hydraulic pump.
- Manual winch with auto-brake feature.
- Maximum cylinder diameter 9.5".
- Platform size: 12" x 20".

## OVERALL DIMENSIONS

| w: | 20"    | 20"    |
|----|--------|--------|
| h: | 54"    | 58"    |
| d: | 29.25" | 29.25" |
|    |        |        |