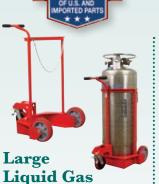

d: 26"

- Cylinder Cart

  Easy transport of large liquid 20"
  gas cylinders.
- Low profile design eases cylinder loading.
- Upright design takes up less floor space than traditional lay-back design and provides greater maneuverability in confined space.
- 8" polyurethane-tread, nonmarking crowned swivel caster with rolling and swivel lock.
- 10" polyurethane-tread main wheels.
- Heavy duty structural steel and schedule 40 pipe frame.
- Quick-connecting chain helps secure load.

## Hydraulic Large Liquid Gas Cylinder Cart

- 1-year warranty, parts only.
- WESCO made hydraulic pump over 35 years of proven quality.
- Easy transport of large liquid 20" gas cylinders.
- Foot operated hydraulic pump.
- 10" x 2.5" polyurethane wheels.
- 8" polyurethane non-marking swivel caster with swivel locks.
- Ratchet tightening belt to secure cylinder.
- Lifting hook engages cylinder without hand contact - permits hands-free lifting.
- **#240250** without brake. **#240251** with brake.