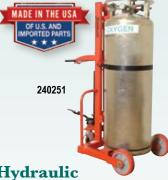

## Hydraulic Large Liquid Gas Cylinder Cart

- 1-year warranty, parts only.
- WESCO made hydraulic pump over 35 years of proven quality.
- Easy transport of large liquid 20" gas cylinders.
- Foot operated hydraulic pump.
- 10" x 2.5" polyurethane wheels.
- 8" polyurethane non-marking swivel caster with swivel locks.
- Ratchet tightening belt to secure cylinder.
- Lifting hook engages cylinder without hand contact - permits hands-free lifting.
- **#240250** without brake. **#240251** with brake.

## OVERALL DIMENSIONS

w: 29.75" h: 66.25" d: 44.75"

|  | Part#          | 260161          | 260163      | 210123           | 210124           | 210131                  | 240250                  | 240251                                |
|--|----------------|-----------------|-------------|------------------|------------------|-------------------------|-------------------------|---------------------------------------|
|  | Model#         | LLHPB           | LLWPB       | CC-1             | CC-2             | LCC                     | HLCC                    | HLCC-B                                |
|  | Capacity       | 300 lbs         | 300 lbs     | 250 lbs          | 500 lbs          | 1,000 lbs               | 1,000 lbs               | 1,000 lbs                             |
|  | Wheel<br>Type  | 5"              | 5"          | 8" Moldon Rubber | 8" Moldon Rubber | 10" x 2.5" Polyurethane | 10" x 2.5" Polyurethane | With Brake<br>10" x 2.5" Polyurethane |
|  | Caster         | 5" swivel       | 5" swivel   | 3"               | 3"               | 8" x 2" Swivel          | 8" x 2" Swivel          | 8" x 2" Swivel                        |
|  | Lift Height    | 40" / Hydraulic | 40" / Winch | N/A              | N/A              | N/A                     | 71"                     | 71"                                   |
|  | Lowered Height | 25"             | .25"        | N/A              | N/A              | N/A                     | 54"                     | 54"                                   |
|  | Weight         | 165 lbs         | 152 lbs     | 40 lbs           | 50 lbs           | 90 lbs                  | 130 lbs                 | 140 lbs                               |