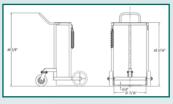

WHEEL OVERALL | DINENSIO |  |  |
|-----------------|----------|--|--|
| w: 19"          | 29"      |  |  |
| h: 36.5"        | 37"      |  |  |
| d: 32"          | 32"      |  |  |

#### 2-WHEEL OVERALL DIMENSIONS

| Z-WITELL OVERALL DIVILITOROR |        |                    |  |  |  |
|------------------------------|--------|--------------------|--|--|--|
| w:                           | 19"    | 29"                |  |  |  |
| h:                           | 41.75" | 42.25"             |  |  |  |
| d:                           | 17.5"  | 18.5"              |  |  |  |
| STORAGE                      |        | OVERALL DIMENSIONS |  |  |  |
| w:                           | 19"    | 29"                |  |  |  |
| h:                           | 41.75" | 42.25"             |  |  |  |

d: 26"





- Cylinder Cart

  Easy transport of large liquid 20"
  gas cylinders.
- Low profile design eases cylinder loading.
- Upright design takes up less floor space than traditional lay-back design and provides greater maneuverability in confined space.
- 8" polyurethane-tread, nonmarking crowned swivel caster with rolling and swivel lock.
- 10" polyurethane-tread main wheels.
- Heavy duty structural steel and schedule 40 pipe frame.
- Quick-connecting chain helps secure load.

#### OVERALL DIMENSIONS

w: 30" h: 48.625" d: 31"





## Hydraulic Large Liquid Gas Cylinder Cart

- 1-year warranty, parts only.
- WESCO made hydraulic pump over 35 years of proven quality.
- Easy transport of large liquid 20" gas cylinders.
- Foot operated hydraulic pump.
- 10" x 2.5" polyurethane wheels.
- 8" poly