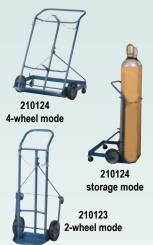

## Professional Series Cylinder Trucks

- Safety chain helps secure load.
- Easy conversion between all 3 modes using spring-loaded position lock mechanism.
- 8" moldon rubber wheels, 3" swivel casters.
- Holds cylinders up to 91/4" in. diameter.
- Noseplate 9" W x 71/4" D single cylinder.
- Noseplate 16 <sup>7</sup>/<sub>8</sub>" W x 7<sup>1</sup>/<sub>4</sub>" D double cylinder.

#### 4-WHEEL OVERALL DIMENSIONS

| 4-WHEEL OVERALL | DINENSIO |  |  |
|-----------------|----------|--|--|
| w: 19"          | 29"      |  |  |
| h: 36.5"        | 37"      |  |  |
| d: 32"          | 32"      |  |  |

#### 2-WHEEL OVERALL DIMENSIONS

| Z-WITELL OVERALL DIVILITOROR |        |                    |  |  |  |
|------------------------------|--------|--------------------|--|--|--|
| w:                           | 19"    | 29"                |  |  |  |
| h:                           | 41.75" | 42.25"             |  |  |  |
| d:                           | 17.5"  | 18.5"              |  |  |  |
| STORAGE                      |        | OVERALL DIMENSIONS |  |  |  |
| w:                           | 19"    | 29"                |  |  |  |
| h:                           | 41.75" | 42.25"             |  |  |  |