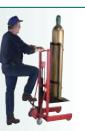

## Hydraulic Large Liquid Gas Cylinder Cart

- 1-year warranty, parts only.
- WESCO made hydraulic pump over 35 years of proven quality.
- Easy transport of large liquid 20" gas cylinders.
- Foot operated hydraulic pump.
- 10" x 2.5" polyurethane wheels.
- 8" polyurethane non-marking swivel caster with swivel locks.
- Ratchet tightening belt to secure cylinder.
- Lifting hook engages cylinder without hand contact - permits hands-free lifting.
- **#240250** without brake. **#240251** with brake.