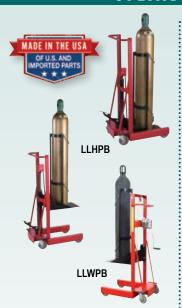

## Hydraulic Cylinder Lift

- 1-year warranty, parts only.
- WESCO manufactured hydraulic Pedalift Jack, over 35 years of proven quality.
- Easily lifts and transports gas cylinders.
- Swivel casters make maneuvering in tight places easier.
- Two models:
- Foot operated hydraulic pump.
- Manual winch with auto-brake feature.
- Maximum cylinder diameter 9.5".
- Platform size: 12" x 20".

## OVERALL DIMENSIONS

| w: | 20"    | 20"    |
|----|--------|--------|
| h: | 54"    | 58"    |
| d: | 29.25" | 29.25" |
|    |        |        |