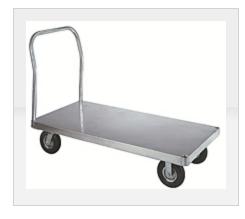

## Part No. 350028, ASD Series - Aluminum Smooth Deck Platform Truck

- Aluminum is corrosion resistant and maintains clean appearance.
- Strong enough to handle up to 3,000 lbs (depending upon caster selection).
- Lightweight aluminum allows for easy maneuverability.
- Handle included.
- Corner sockets at both ends allow handles to be used on either or both ends of truck.
- For truck platform height add 2.5" to caster height (see caster option chart).
- Bolt on casters. (Casters Sold Separately)-choose from caster option chart.
- Structural capacity of any size platform NOT to exceed 3,000 lbs.
- Smooth surface that is easy to keep clean.
- Solid one piece platform surface construction.

## Specifications | Caster Options | Bumper Options | Handle Options

| Specifications - |                     |                                                 |
|------------------|---------------------|-------------------------------------------------|
|                  | Part Number         | 350028                                          |
|                  | Model               | ASD-2448                                        |
|                  | Platform Width      | 24"                                             |
|                  | Platform Length     | 48"                                             |
|                  | Structural Capacity | Not to exceed 3000 lb                           |
|                  | Overall Width       | 24"                                             |
|                  | Overall Height      | 34" plus caster height                          |
|                  | Overall Depth       | 48"                                             |
|                  | Weight              | 33 lb                                           |
|                  | Made in the USA     | MADE IN U.S.A.<br>OF U.S. AND<br>IMPORTED PARTS |