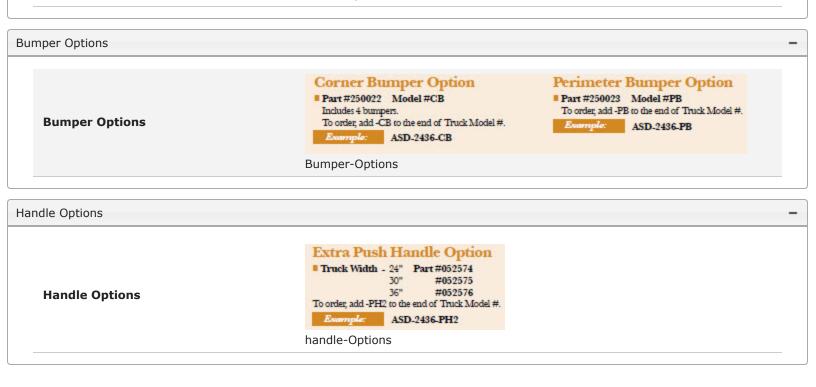

## Specifications | Caster Options | Bumper Options | Handle Options

| Specifications - |                     |                                                 |
|------------------|---------------------|-------------------------------------------------|
|                  | Part Number         | 350028                                          |
|                  | Model               | ASD-2448                                        |
|                  | Platform Width      | 24"                                             |
|                  | Platform Length     | 48"                                             |
|                  | Structural Capacity | Not to exceed 3000 lb                           |
|                  | Overall Width       | 24"                                             |
|                  | Overall Height      | 34" plus caster height                          |
|                  | Overall Depth       | 48"                                             |
|                  | Weight              | 33 lb                                           |
|                  | Made in the USA     | MADE IN U.S.A.<br>OF U.S. AND<br>IMPORTED PARTS |