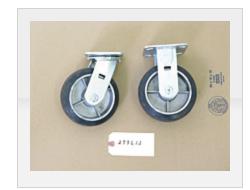

## Part No. 273612, Caster Options for Thrifty Plate Platform Trucks

- Each Caster Set includes 2 rigid, 2 swivel casters.
- Actual capacity of assembled platform is dependent upon caster capacity but should never exceed the platform's structural capacity, regardless of caster type.

| Specifications – |                |                                        |
|------------------|----------------|----------------------------------------|
| ı                | Part Number    | 273612                                 |
| (                | Capacity       | 2000 lb                                |
|                  | Wheel          | (2) 6" x 2" Moldon Rubber Aluminum Hub |
| 1                | Weight per Set | 26 lb                                  |