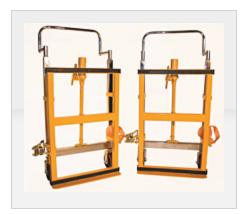

## Part No. 272952, Hydraulic Furniture Mover

- Sold in pairs only.
- Two models: Manual Lift / Hydraulic Lift
- Economically priced.
- Great for moving furniture or odd shaped loads.
- Straps to secure load standard.
- Hydraulic unit with ratcheting strap tightener.
- 6" swivel casters.

| Specifications |
|----------------|
|----------------|

| Part Number       | 272952                     |
|-------------------|----------------------------|
| Model             | HFM                        |
| Capacity Per Pair | 3950 lb                    |
| Lift Height       | 10"                        |
| Overall Width     | 26.5"                      |
| Overall Height    | 42"                        |
| Overall Depth     | 16"                        |
| Weight/PR         | 195 lb                     |
| Туре              | Hydraulic                  |
| Swivel Caster     | (2) 6" Moldon Polyurethane |
| Lift Plate Length | 23"                        |
| Lift Plate Depth  | 2.25"                      |
|                   |                            |