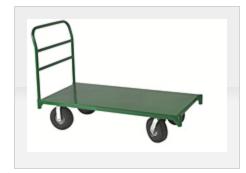

### Part No. 272268, Steel Platform Truck

- Heavy duty 12 gauge steel reinforced welded construction.
- Constructed for both standard corner or diamond caster mounting pattern.
- Removable two cross-brace handle can be inserted in either end.
- Choose your caster. Platforms and casters sold separately.
- All platforms include one handle. Additional handles available as an option.
- All listed capacities are based on evenly distributed loads.
- 32" high handles from platform top.

Actual capacity of assembled platform is dependent upon caster capacity but should never exceed the platform's structural capacity, regardless of caster type.

### <u>Specifications</u> | <u>Caster Options</u> | <u>Extra Handles Information</u>

| Specifications – |                     |                         |
|------------------|---------------------|-------------------------|
|                  | Part Number         | 272268                  |
|                  | Platform Width      | 27"                     |
|                  | Platform Length     | 54"                     |
|                  | Structural Capacity | Not to exceed 4000 lb   |
|                  | Wheel               | Casters sold separately |
|                  | Overall Width       | 27"                     |
|                  | Overall Height      | 34" plus caster height  |
|                  | Overall Depth       | 57.5"                   |
|                  | Weight              | 82 lb                   |
|                  |                     |                         |