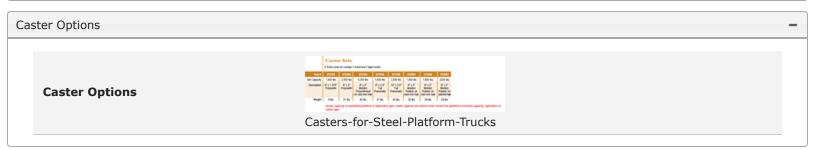

### <u>Specifications</u> | <u>Caster Options</u> | <u>Extra Handles Information</u>

| Specifications – |                     |                         |
|------------------|---------------------|-------------------------|
|                  | Part Number         | 272268                  |
|                  | Platform Width      | 27"                     |
|                  | Platform Length     | 54"                     |
|                  | Structural Capacity | Not to exceed 4000 lb   |
|                  | Wheel               | Casters sold separately |
|                  | Overall Width       | 27"                     |
|                  | Overall Height      | 34" plus caster height  |
|                  | Overall Depth       | 57.5"                   |
|                  | Weight              | 82 lb                   |
|                  |                     |                         |