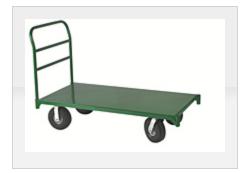

### Part No. 272267, Steel Platform Truck

- Heavy duty 12 gauge steel reinforced welded construction.
- Constructed for both standard corner or diamond caster mounting pattern.
- Removable two cross-brace handle can be inserted in either end.
- Choose your caster. Platforms and casters sold separately.
- All platforms include one handle. Additional handles available as an option.
- All listed capacities are based on evenly distributed loads.
- 32" high handles from platform top.

### <u>Specifications</u> | <u>Caster Options</u> | <u>Extra Handles Information</u>

| Specifications – |                     |                          |
|------------------|---------------------|--------------------------|
|                  | Part Number         | 272267                   |
|                  | Platform Width      | 24"                      |
|                  | Platform Length     | 48"                      |
|                  | Structural Capacity | Not to exceed 4000 lb    |
|                  | Wheel               | Casters sold separately  |
|                  | Overall Width       | 24"                      |
|                  | Overall Height      | 34.5" plus caster height |
|                  | Overall Depth       | 51.5"                    |
|                  | Weight              | 65 lb                    |
|                  |                     |                          |