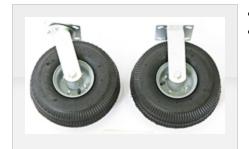

## Part No. 272195, Caster Set for Platform Truck

- Each caster set contains 2 swivel and 2 rigid casters.
- Actual capacity of assembled platform is dependent upon caster capacity but should never exceed the platform's sructural capacity, regardless of caster type.

| Specifications – |               |                               |
|------------------|---------------|-------------------------------|
|                  | Part Number   | 272195                        |
|                  | Swivel Caster | (2) 10" x 3.5" Full Pneumatic |
|                  | Rigid Caster  | (2) 10" x 3.5" Full Pneumatic |
|                  | Set Capacity  | 1600 lb                       |
|                  | Weight        | 40 lb                         |
|                  |               |                               |