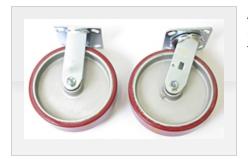

## Part No. 250055, Caster Option for ATP and ASD Series Platform Truck

Actual capacity of assembled platform is dependent upon caster capacity but should never exceed the platform's structural capacity, regardless of caster type. (Two rigid, two swivel per set)

| cifications    |                                 |  |
|----------------|---------------------------------|--|
| Part Number    | 250055                          |  |
| Model          | MP-8                            |  |
| Capacity       | 3000 lb                         |  |
| Caster Height  | 9.5"                            |  |
| Wheel          | (4) 8" x 2" Moldon Polyurethane |  |
| Weight per Set | 27 lb                           |  |