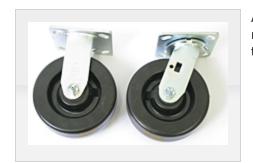

## Part No. 250052, Caster Option for ATP and ASD Series Platform Truck

Actual capacity of assembled platform is dependent upon caster capacity but should never exceed the platform's structural capacity, regardless of caster type. (Two rigid, two swivel per set)

| ations        |                      |
|---------------|----------------------|
| rt Number     | 250052               |
| odel          | PR-6                 |
| pacity        | 3000 lb              |
| ster Height   | 7.5"                 |
| neel          | (4) 6" x 2" Phenolic |
| eight per Set | 26 lb                |
| eight per Set | 26 lb                |