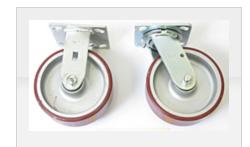

## Part No. 250051, Caster Option for ATP and ASD Series Platform Truck

Actual capacity of assembled platform is dependent upon caster capacity but should never exceed the platform's structural capacity, regardless of caster type. (Two rigid, two swivel per set)

| pecifications  |                                 |
|----------------|---------------------------------|
| Part Number    | 250051                          |
| Model          | MP-6                            |
| Capacity       | 3000 lb                         |
| Caster Height  | 7.5"                            |
| Wheel          | (4) 6" x 2" Moldon Polyurethane |
| Weight per Set | 24 lb                           |
| Wheel          | (4) 6" x 2" Moldon Polyurethane |