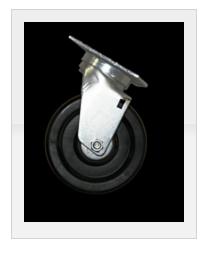

## Part No. 250046, Caster Option for ATP and ASD Series Platform Truck

Actual capacity of assembled platform is dependent upon caster capacity but should never exceed the platform's structural capacity, regardless of caster type. (Two rigid, two swivel per set)

| Specifications – |                |                          |  |
|------------------|----------------|--------------------------|--|
|                  | Part Number    | 250046                   |  |
|                  | Model          | SR-5A                    |  |
|                  | Capacity       | 750 lb                   |  |
|                  | Caster Height  | 6.375"                   |  |
|                  | Wheel          | (4) 5" x 1.5" Polyolefin |  |
|                  | Weight per Set | 14 lb                    |  |