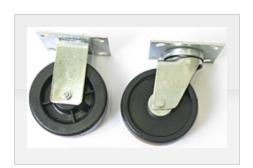

## Part No. 250046, Caster Option for ATP and ASD Series Platform Truck

Actual capacity of assembled platform is dependent upon caster capacity but should never exceed the platform's structural capacity, regardless of caster type. (Two rigid, two swivel per set)

| Specifications – |                |                          |  |
|------------------|----------------|--------------------------|--|
|                  | Part Number    | 250046                   |  |
|                  | Model          | SR-5A                    |  |
|                  | Capacity       | 750 lb                   |  |
|                  | Caster Height  | 6.375"                   |  |
|                  | Wheel          | (4) 5" x 1.5" Polyolefin |  |
|                  | Weight per Set | 14 lb                    |  |