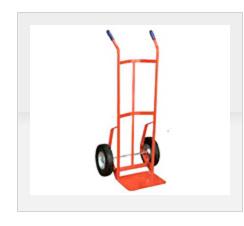

## Part No. 210027, Series 136 Industrial Duty Steel Hand Truck

- Two handle tapered body design.
- Three heavy duty horizontal cross straps for added strength.
- Full height center strap provides support for small packages.
- Steel Offset 10" x 3.5" Pneumatic Wheel

## Specifications | Additional Wheel Choices

| pecifications      |                                       |
|--------------------|---------------------------------------|
| Part Number        | 210027                                |
| Model              | 136-P                                 |
| Capacity           | 700 lb                                |
| Wheel Image        | P Pneumatic Wheel                     |
| Wheel Type: Front  | P - 10" x 3.5" Steel Offset Pneumatic |
| Wheel Model: Front | 050602                                |
| Weight             | 39 lb                                 |
| Overall Width      | 22.5"                                 |
| Overall Height     | 46"                                   |
| Overall Depth      | 18.5"                                 |