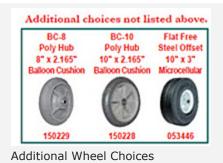

## Specifications | Additional Wheel Choices

| pecifications      |                                       |
|--------------------|---------------------------------------|
| Part Number        | 210027                                |
| Model              | 136-P                                 |
| Capacity           | 700 lb                                |
| Wheel Image        | P Pneumatic Wheel                     |
| Wheel Type: Front  | P - 10" x 3.5" Steel Offset Pneumatic |
| Wheel Model: Front | 050602                                |
| Weight             | 39 lb                                 |
| Overall Width      | 22.5"                                 |
| Overall Height     | 46"                                   |
| Overall Depth      | 18.5"                                 |

Made in the USA

-

Additional Wheel Choices