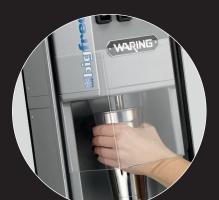

**Variable Speed Dial Control** 

**Ergonomic Splash Guard** 

**Two Agitator Options Included** 

### **Ergonomic Splash Guard**

Polycarbonate splash guard slides up and down for ease of use and helps to keep workspace clean