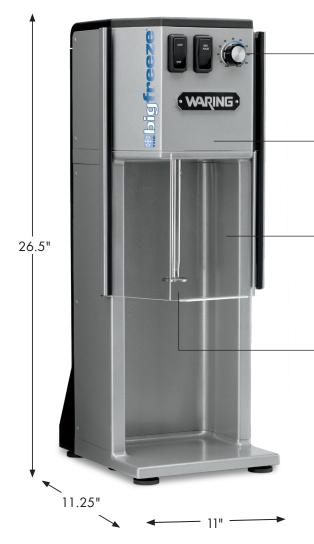

**Variable Speed Dial Control** 

**Ergonomic Splash Guard** 

**Two Agitator Options Included** 

#### **Easy-to-Use Controls**

Start/Stop and Pulse controls give operator full control. Variable speed control dial provides the perfect speed range to mix large, mix-in ingredients

### **Heavy-Duty Commercial Motor**

1.2 peak HP motor is built to handle high-volume production

### **Ergonomic Splash Guard**

Polycarbonate splash guard slides up and down for ease of use and helps to keep workspace clean

#### **Two Agitators Included**

Solid Metal Agitator For use with hard ice cream

> Butterfly Plastic Agitator For use with soft serve, yogurt and gelato

| ITEM   | ELECTRICAL  | LISTINGS    | OUT OF BOX WEIGHT | OUT OF BOX DIMENSIONS<br>L x W x H | CORD LENGTH | WARRANTY       |
|--------|-------------|-------------|-------------------|------------------------------------|-------------|----------------|
| WDM500 | 120 V, 60Hz | cETLus, NSF | 42 lb.            | 11.25" x 11" x 26.5"               | 3 Feet      | Limited 1 Year |