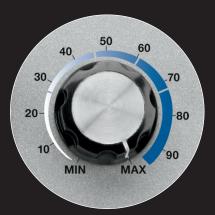

**Variable Speed Dial Control** 

**Ergonomic Splash Guard** 

**Two Agitator Options Included** 

#### **Easy-to-Use Controls**

Start/Stop and Pulse controls give operator full control. Variable speed control dial provides the perfect speed range to mix large, mix-in ingredients