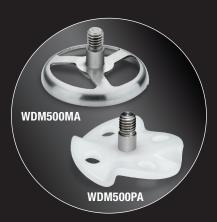

**Variable Speed Dial Control** 

**Ergonomic Splash Guard** 

**Two Agitator Options Included** 

#### **Two Agitators Included**

Solid Metal Agitator For use with hard ice cream

> Butterfly Plastic Agitator For use with soft serve, yogurt and gelato

| ITEM   | ELECTRICAL  | LISTINGS    | OUT OF BOX WEIGHT | OUT OF BOX DIMENSIONS<br>L x W x H | CORD LENGTH | WARRANTY       |
|--------|-------------|-------------|-------------------|------------------------------------|-------------|----------------|
| WDM500 | 120 V, 60Hz | cETLus, NSF | 42 lb.            | 11.25" x 11" x 26.5"               | 3 Feet      | Limited 1 Year |

| PARTS & ACCESSORIES         | UPC          |  |  |  |
|-----------------------------|--------------|--|--|--|
| WDM500SG - Splash Guard     | 040072070198 |  |  |  |
| WDM500PA - Plastic Agitator | 040072070174 |  |  |  |
| WDM500MA – Metal Agitator   | 040072070181 |  |  |  |