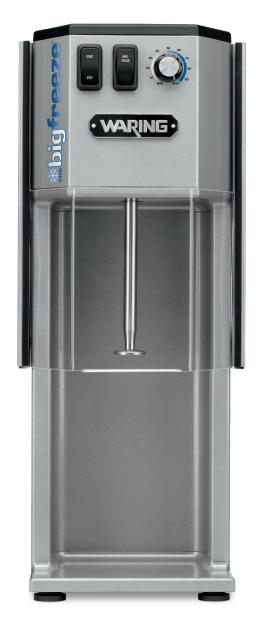

# VARIABLE SPEED DRINK MIXER

- Built for large volume locations
- 1.2 peak HP variable speed motor from 2,500–12,500 RPM
- Pulse function quickly refreshes frozen drinks
- Start/Stop button lets the operator stop the mixing action at any time
- Two agitator options efficiently process hard and soft ice cream and yogurt
- Ergonomic splash guard ensures clean and easy operation
- Heavy-duty, steel housing
- Limited one-year warranty
- 120V, 60 Hz

## VARIABLE SPEED DRINK MIXER