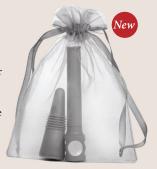

## Packaging Idea: Here is a Suggested Option ...

Use the 6223 Small Organza Gift Bag (see page 40) to make sets of different products of your choice, for example for use as wedding favors. Shown with 3008 Pocket Corkscrew and 8165 Flex-Seal Stopper (see page 81). Also holds waiter's corkscrews, other stoppers, and many additional items in this catalog.