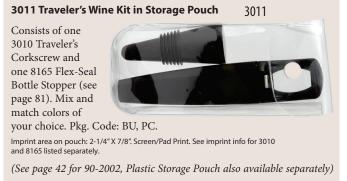

## Packaging Idea: Here is a Suggested Option ...

Use the 6223 Small Organza Gift Bag (see page 40) to make sets of different products of your choice, for example for use as wedding favors. Shown with 3008 Pocket Corkscrew and 8165 Flex-Seal Stopper (see page 81). Also holds waiter's corkscrews, other stoppers, and many additional items in this catalog.