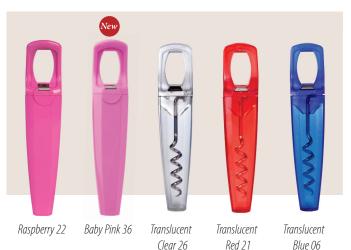

## 3010 Traveler's™ Corkscrew And Bottle Opener

Unique **PATENTED** 

Franmara design

ise Lines

Oceana (

Strong, two-piece ABS plastic corkscrew, foil cutter, and bottle opener. The protective sheath comes off to form a firm crossbar handle. Top constraint is also a metal bottle opener. Great for hotel room service, room amenity, picnic baskets, trade shows, or direct retail. Colors: Lime, Black, Burgundy, Dark Blue, Dark Green, Grape, Beige, White Turquoise, Yellow, Orange, Raspberry and Baby Pink. Translucent colors: Clear, Red, and Blue. Custom colors available; please inquire. Size 5" overall. Pkg. Code: BU, C, PC.