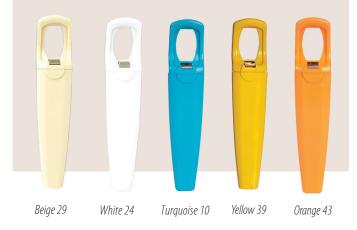

## 3010 Traveler's™ Corkscrew And Bottle Opener

Unique **PATENTED** 

Franmara design

ise Lines

Oceana (

Strong, two-piece ABS plastic corkscrew, foil cutter, and bottle opener. The protective sheath comes off to form a firm crossbar handle. Top constraint is also a metal bottle opener. Great for hotel room service, room amenity, picnic baskets, trade shows, or direct retail. Colors: Lime, Black, Burgundy, Dark Blue, Dark Green, Grape, Beige, White Turquoise, Yellow, Orange, Raspberry and Baby Pink. Translucent colors: Clear, Red, and Blue. Custom colors available; please inquire. Size 5" overall. Pkg. Code: BU, C, PC.

Beige 29

Imprint area: 2" X 5/16". Hot Stamp - Gold, Silver, and other metallic and pigmented foils. Screen/Pad Printing - any standard color. (See display on p. 49)

Color Blast Imprint area 2" w X 5/16"h