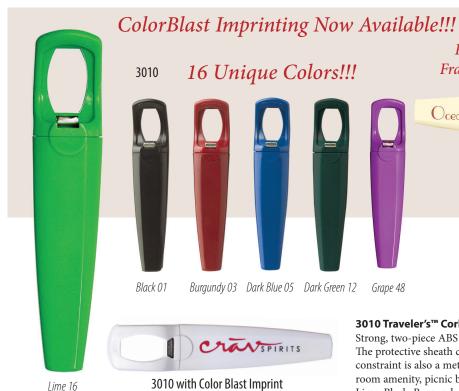

## 3010 Traveler's™ Corkscrew And Bottle Opener

Unique **PATENTED** 

Franmara design

ise Lines

Oceana (

Strong, two-piece ABS plastic corkscrew, foil cutter, and bottle opener. The protective sheath comes off to form a firm crossbar handle. Top constraint is also a metal bottle opener. Great for hotel room service, room amenity, picnic baskets, trade shows, or direct retail. Colors: Lime, Black, Burgundy, Dark Blue, Dark Green, Grape, Beige, White Turquoise, Yellow, Orange, Raspberry and Baby Pink. Translucent colors: Clear, Red, and Blue. Custom colors available; please inquire. Size 5" overall. Pkg. Code: BU, C, PC.

Beige 29

Imprint area: 2" X 5/16". Hot Stamp - Gold, Silver, and other metallic and pigmented foils. Screen/Pad Printing - any standard color. (See display on p. 49)

Color Blast Imprint area 2" w X 5/16"h