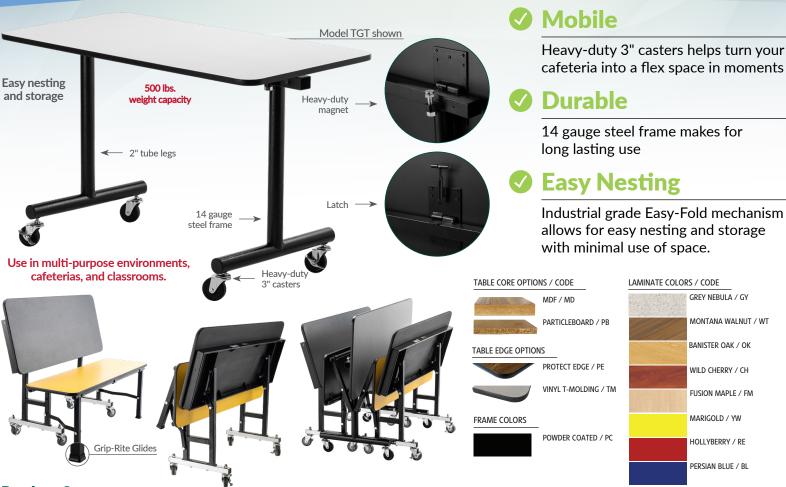

## ToGo Mobile Booth System | Model TOGO

Bench: Model TGB | Table: Model TGT | Booth: Model TGBTH

Today's cafeterias have become multi-purpose spaces which require furniture that is mobile and multi-functional. NPS's ToGo Booth System is ideal for such an environment. Built with 14 gauge steel, 2" tube legs, and double ball bearing non-marring 3" casters, the ToGo provides the ultimate in strength and mobility. It's simple to reconfigure for multi-purpose use. The ToGo benches feature fixed high backs with a slight 12-degree pitch providing the perfect contour for comfortable seating. Rubber Grip-Tight glides automatically engage with the floor when opened along with locking casters to keep your seating arrangement nicely in place. ToGo Tables come in a choice of MDF or particleboard core with various laminate color options. Tables open and lock automatically and are easily released with a pull of a handle. The ToGo Bench and Table top flip up and nest for optimal storage. Both are offered in 48" or 60" widths and 24"or 30" depths providing comfortable seating for all sizes.

## Go! SERIES ToGo Mobile Booth Table: Model TOGO Booth System for easy collaboration.

| Produ | uct S | pecs |
|-------|-------|------|
|-------|-------|------|

| ToGo Tables | Description                                           | Dimensions       | Weight |
|-------------|-------------------------------------------------------|------------------|--------|
| TGT2448PBTM | 24x48 Particleboard/T-Molding Top/Powder coated Frame | 24" x 48" x 29"H | 58     |
| TGT2460PBTM | 24x60 Particleboard/T-Molding Top/Powder coated Frame | 24" x 60" x 29"H | 64     |
| TGT3048PBTM | 30x48 Particleboard/T-Molding Top/Powder coated Frame | 30" x 48" x 29"H | 68     |
| TGT3060PBTM | 30x60 Particleboard/T-Molding Top/Powder coated Frame | 30" x 60" x 29"H | 76     |
| TGT2448MDPE | 24x48 MDF/Protect-Edge Top/Powder coated Frame        | 24" x 48" x 29"H | 56     |
| TGT2460MDPE | 24x60 MDF/Protect-Edge Top/Powder coated Frame        | 24" x 60" x 29"H | 62     |
| TGT3048MDPE | 30x48 MDF/Protect-Edge Top/Powder coated Frame        | 30" x 48" x 29"H | 66     |
| TGT3060MDPE | 30x60 MDF/Protect-Edge Top/Powder coated Frame        | 30" x 60" x 29"H | 74     |

| ToGo Bench | Description                                               | Dimensions       | Weight |
|------------|-----------------------------------------------------------|------------------|--------|
| TGB48PBTM  | 48" Bench Particleboard/T-Molding Top/Powder coated Frame | 25" x 48" x 38"H | 74     |
| TGB60PBTM  | 60" Bench Particleboard/T-Molding Top/Powder coated Frame | 25" x 60" x 38"H | 86     |
| TGB48MDPE  | 48" Bench MDF/Protect-Edge Top/Powder coated Frame        | 25" x 48" x 38"H | 72     |
| TGB60MDPE  | 60" Bench MDF/Protect-Edge Top/Powder coated Frame        | 25" x 60" x 38"H | 84     |

| ToGo Booth Set                                                                          | Description                                                                                        | Dimensions | Weight |
|-----------------------------------------------------------------------------------------|----------------------------------------------------------------------------------------------------|------------|--------|
| TGBTH2448PBTM                                                                           | 24x48 Table with Two 48" Benches Particleboard/T-Molding Top/Powder coated Frame                   | 74" x 48"  | 206    |
| TGBTH2460PBTM                                                                           | 24x60 Table with Two 60" Benches Particleboard/T-Molding Top/Powder coated Frame                   | 74" x 60"  | 236    |
| TGBTH3048PBTM                                                                           | <b>TH3048PBTM</b> 30x48 Table with Two 48" Benches Particleboard/T-Molding Top/Powder coated Frame |            | 216    |
| TGBTH3060PBTM                                                                           | TH3060PBTM 30x60 Table with Two 60" Benches Particleboard/T-Molding Top/Powder coated Frame        |            | 248    |
| TGBTH2448MDPE                                                                           | 24x48 Table with Two 48" Benches MDF/Protect-Edge Top/Powder coated Frame                          | 74" x 48"  | 200    |
| TGBTH2460MDPE 24x60 Table with Two 60" Benches MDF/Protect-Edge Top/Powder coated Frame |                                                                                                    | 74" x 60"  | 230    |
| TGBTH3048MDPE                                                                           | TGBTH3048MDPE 30x48 Table with Two 48" Benches MDF/Protect-Edge Top/Powder coated Frame            |            | 210    |
| TGBTH3060MDPE                                                                           | 30x60 Table with Two 60" Benches MDF/Protect-Edge Top/Powder coated Frame                          | 80" x 60"  | 242    |