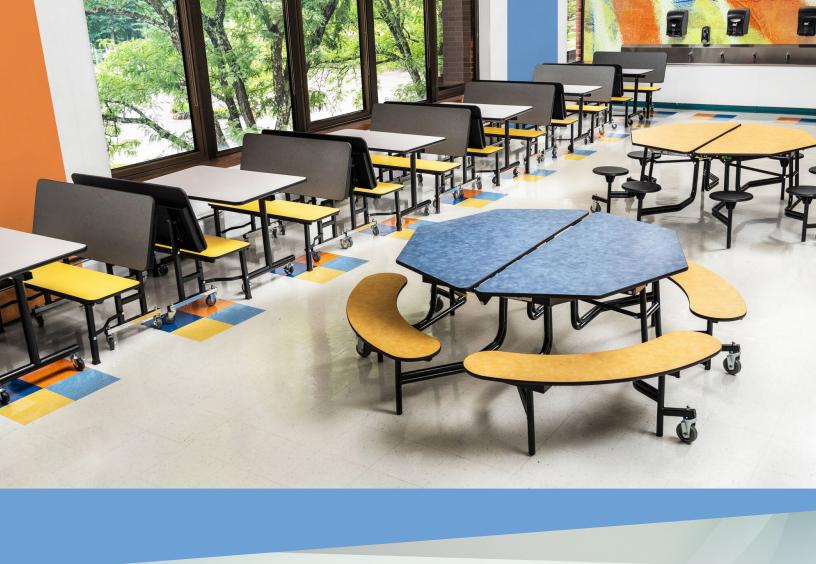

## ToGo Mobile Booth System | Model TOGO

Bench: Model TGB | Table: Model TGT | Booth: Model TGBTH

Today's cafeterias have become multi-purpose spaces which require furniture that is mobile and multi-functional. NPS's ToGo Booth System is ideal for such an environment. Built with 14 gauge steel, 2" tube legs, and double ball bearing non-marring 3" casters, the ToGo provides the ultimate in strength and mobility. It's simple to reconfigure for multi-purpose use. The ToGo benches feature fixed high backs with a slight 12-degree pitch providing the perfect contour for comfortable seating. Rubber Grip-Tight glides automatically engage with the floor when opened along with locking casters to keep your seating arrangement nicely in place. ToGo Tables come in a choice of MDF or particleboard core with various laminate color options. Tables open and lock automatically and are easily released with a pull of a handle. The ToGo Bench and Table top flip up and nest for optimal storage. Both are offered in 48" or 60" widths and 24"or 30" depths providing comfortable seating for all sizes.