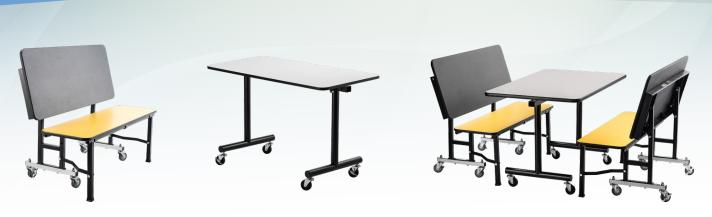

## ToGo Mobile Booth System | Model TOGO

Bench: Model TGB | Table: Model TGT | Booth: Model TGBTH

Today's cafeterias have become multi-purpose spaces which require furniture that is mobile and multi-functional. NPS's ToGo Booth System is ideal for such an environment. Built with 14 gauge steel, 2" tube legs, and double ball bearing non-marring 3" casters, the ToGo provides the ultimate in strength and mobility. It's simple to reconfigure for multi-purpose use. The ToGo benches feature fixed high backs with a slight 12-degree pitch providing the perfect contour for comfortable seating. Rubber Grip-Tight glides automatically engage with the floor when opened along with locking casters to keep your seating arrangement nicely in place. ToGo Tables come in a choice of MDF or particleboard core with various laminate color options. Tables open and lock automatically and are easily released with a pull of a handle. The ToGo Bench and Table top flip up and nest for optimal storage. Both are offered in 48" or 60" widths and 24"or 30" depths providing comfortable seating for all sizes.

## Go! SERIES ToGo Mobile Booth Table: Model TOGO Booth System for easy collaboration.

| Produ | uct S | pecs |
|-------|-------|------|
|-------|-------|------|

| ToGo Tables | Description                                           | Dimensions       | Weight |
|-------------|-------------------------------------------------------|------------------|--------|
| TGT2448PBTM | 24x48 Particleboard/T-Molding Top/Powder coated Frame | 24" x 48" x 29"H | 58     |
| TGT2460PBTM | 24x60 Particleboard/T-Molding Top/Powder coated Frame | 24" x 60" x 29"H | 64     |
| TGT3048PBTM | 30x48 Particleboard/T-Molding Top/Powder coated Frame | 30" x 48" x 29"H | 68     |
| TGT3060PBTM | 30x60 Particleboard/T-Molding Top/Powder coated Frame | 30" x 60" x 29"H | 76     |
| TGT2448MDPE | 24x48 MDF/Protect-Edge Top/Powder coated Frame        | 24" x 48" x 29"H | 56     |
| TGT2460MDPE | 24x60 MDF/Protect-Edge Top/Powder coated Frame        | 24" x 60" x 29"H | 62     |
| TGT3048MDPE | 30x48 MDF/Protect-Edge Top/Powder coated Frame        | 30" x 48" x 29"H | 66     |
| TGT3060MDPE | 30x60 MDF/Protect-Edge Top/Powder coated Frame        | 30" x 60" x 29"H | 74     |

| ToGo Bench | Description                                               | Dimensions       | Weight |
|------------|-----------------------------------------------------------|------------------|--------|
| TGB48PBTM  | 48" Bench Particleboard/T-Molding Top/Powder coated Frame | 25" x 48" x 38"H | 74     |
| TGB60PBTM  | 60" Bench Particleboard/T-Molding Top/Powder coated Frame | 25" x 60" x 38"H | 86     |
| TGB48MDPE  | 48" Bench MDF/Protect-Edge Top/Powder coated Frame        | 25" x 48" x 38"H | 72     |
| TGB60MDPE  | 60" Bench MDF/Protect-Edge Top/Powder coated Frame        | 25" x 60" x 38"H | 84     |

| ToGo Booth Set                                                                          | Description                                                                                        | Dimensions | Weight |
|-----------------------------------------------------------------------------------------|----------------------------------------------------------------------------------------------------|------------|--------|
| TGBTH2448PBTM                                                                           | 24x48 Table with Two 48" Benches Particleboard/T-Molding Top/Powder coated Frame                   | 74" x 48"  | 206    |
| TGBTH2460PBTM                                                                           | 24x60 Table with Two 60" Benches Particleboard/T-Molding Top/Powder coated Frame                   | 74" x 60"  | 236    |
| TGBTH3048PBTM                                                                           | <b>TH3048PBTM</b> 30x48 Table with Two 48" Benches Particleboard/T-Molding Top/Powder coated Frame |            | 216    |
| TGBTH3060PBTM                                                                           | TH3060PBTM 30x60 Table with Two 60" Benches Particleboard/T-Molding Top/Powder coated Frame        |            | 248    |
| TGBTH2448MDPE                                                                           | 24x48 Table with Two 48" Benches MDF/Protect-Edge Top/Powder coated Frame                          | 74" x 48"  | 200    |
| TGBTH2460MDPE 24x60 Table with Two 60" Benches MDF/Protect-Edge Top/Powder coated Frame |                                                                                                    | 74" x 60"  | 230    |
| TGBTH3048MDPE                                                                           | TGBTH3048MDPE 30x48 Table with Two 48" Benches MDF/Protect-Edge Top/Powder coated Frame            |            | 210    |
| TGBTH3060MDPE                                                                           | 30x60 Table with Two 60" Benches MDF/Protect-Edge Top/Powder coated Frame                          | 80" x 60"  | 242    |