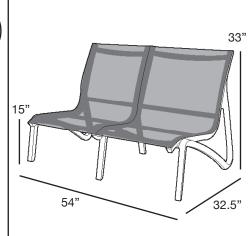

## Sunset Armless Loveseat (arms sold separately)

## Features & Benefits

Warranty: 3 Yrs

- Coordinates with all of the Sunset family Chaises, Dining and Bar!
- Suitable for Indoor or Outdoor use
- Easily replaceable Textilene sling
- Non-skid footpads
- Aluminum, Fiberglass & resin construction
- Aluminum middle legs for added strength
- Arms sold separately
- Available in four color combinations

Give your guests the ultimate in poolside comfort with the Sunset Armless Loveseat! Its elegant design is perfect for relaxing post-swim, and the Microban® Textilene fabric dries quickly and retains its good looks with its anti-UV and anti-bacterial properties. Constructed of aluminum, fiberglass and the highest quality resin, the Sunset Armless Loveseat is tested to ASTM Class B to assure safe commercial use.