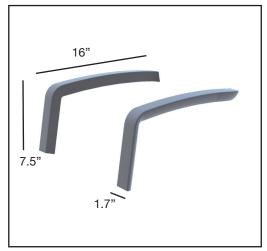

## **Sunset Deep Seating Arms** (lounge chair, loveseat, and sofa sold separately)

## **Features & Benefits**

Warranty: 3 Yrs.

- Made of aluminum for years of worry-free use •
- Colors to match the Sunset Conversational •
- Assembly required
- Made in China
- Three year warranty •

Change up the look of your Sunset Deep Seating set by adding the optional arms. Designed to work with all of the Sunset Deep-Seating pieces, the arms are easy to install.