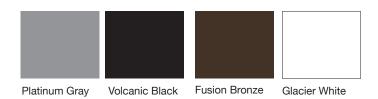

## **Product Specifications**

| Product<br>Description   | Reference<br>Number | Color          | UPC Code<br>014306 | Weight Each<br>(lbs.) | Master<br>Pack | Master Pack<br>Volume (cu. ft) |
|--------------------------|---------------------|----------------|--------------------|-----------------------|----------------|--------------------------------|
| Sunset Deep              | US416289            | Platinum Gray  | 924304             | 2.58                  | 1 (set of 2)   | 0.13                           |
| Seating Arms             | US416288            | Volcanic Black | 924274             | 2.58                  | 1 (set of 2)   | 0.13                           |
| (lounge chair,           | US416096            | Glacier White  | 924298             | 2.58                  | 1 (set of 2)   | 0.13                           |
| loveseat, and            | US416599            | Fusion Bronze  | 924281             | 2.58                  | 1 (set of 2)   | 0.13                           |
| sofa sold<br>separately) |                     |                |                    |                       |                |                                |
| (soparatory)             |                     |                |                    |                       |                |                                |
|                          |                     |                |                    |                       |                |                                |
|                          |                     |                |                    |                       |                |                                |
|                          |                     |                |                    |                       |                |                                |
|                          |                     |                |                    |                       |                |                                |