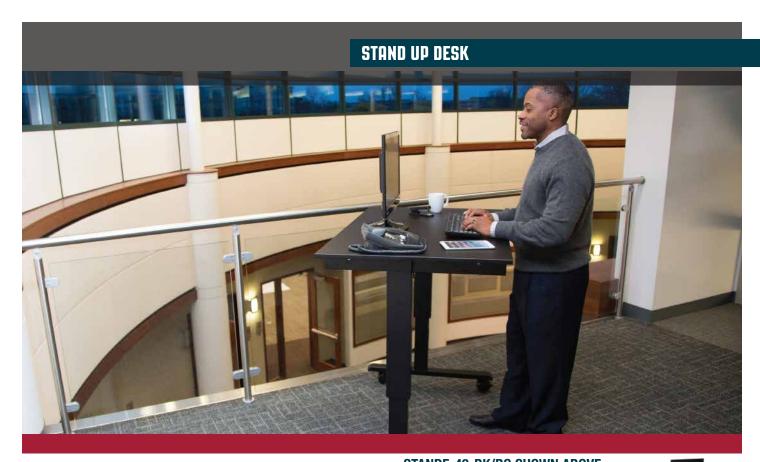

## **48'' ELECTRIC** STAND UP DESK

## STANDE-48-BK/BO, STANDE-48-BK/DW, STANDE-48-AG/BO, STANDE-48-AG/DW

Luxor is proud to introduce the new Electric Standing Desk-a sturdy desk that not only delivers the health benefits of standing, but makes adjusting its height up or down as simple as clicking a button. The Electric Standing Desk is a mobile solution for improving employee health and wellness while creating a collaborative atmosphere.

- Height adjusts between 45.25" and 29.5"
- Generous 47.25" x 29.5" surface area
- Sturdy steel frame with powder coat painted finish
- Meets ANSI/BIFMA standards
- Easy to roll and maneuver with wheels and two locking brakes
- All tools required for assembly are included
- 7 Year Warranty on the motor Limited Lifetime Warranty frame and desktop