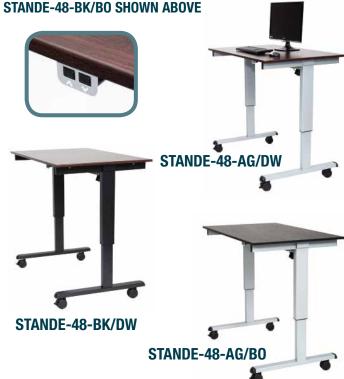

## **48'' ELECTRIC** STAND UP DESK

## STANDE-48-BK/BO, STANDE-48-BK/DW, STANDE-48-AG/BO, STANDE-48-AG/DW

Luxor is proud to introduce the new Electric Standing Desk-a sturdy desk that not only delivers the health benefits of standing, but makes adjusting its height up or down as simple as clicking a button. The Electric Standing Desk is a mobile solution for improving employee health and wellness while creating a collaborative atmosphere.

2245 Delany Road, Waukegan, IL 60087 800-323-4656 | Fax 847-244-1818 | www.LuxorFurn.com

Available with aluminum or black frame, and your choice of a black or dark walnut desktop.

INNOVATIVE WORKSPACE PRODUCT SOLUTIONS