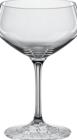

Longdrink No. 4508012 8 oz./240 ml. H4 T27% B2½ D27% 1 doz./8# • .29 cu. ft. SCC 4003322258025

Longdrink No. 4508019 11¾ 02./350 ml. H6 T2‰ B2‰ D2‰ 1 doz./13# • .41 cu. ft. SCC 4003322258018

Stirring Glass No. 4500152 21½ oz./637 ml. H6¼ T3½ B3¼ D3% 1 pc./2# • .06 cu. ft. SCC 4003322258001