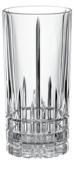

Longdrink No. 4508012 8 oz./240 ml. H4 T27% B2½ D27% 1 doz./8# • .29 cu. ft. SCC 4003322258025

Longdrink No. 4508019 11¾ 02./350 ml. H6 T2‰ B2‰ D2‰ 1 doz./13# • .41 cu. ft. SCC 4003322258018

Stirring Glass No. 4500152 21½ oz./637 ml. H6¼ T3½ B3¼ D3% 1 pc./2# • .06 cu. ft. SCC 4003322258001