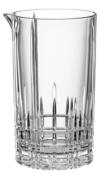

Longdrink No. 4508012 8 oz./240 ml. H4 T27% B2½ D27% 1 doz./8# • .29 cu. ft. SCC 4003322258025

Longdrink No. 4508019 11¾ 02./350 ml. H6 T2‰ B2‰ D2‰ 1 doz./13# • .41 cu. ft. SCC 4003322258018

Stirring Glass No. 4500152 21½ oz./637 ml. H6¼ T3½ B3¼ D3% 1 pc./2# • .06 cu. ft. SCC 4003322258001