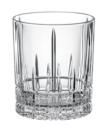

## PERFECT SERVE

**Old Fashioned No. 4508017** 9¼ oz./270 ml. H3¼ T3¼ B3 D3¼ 1 doz./9# • .32 cu. ft. **SCC 4003322258001** 

Today's vintage style glassware is anything but old. The retro-inspired look of Perfect Serve's cut-glass design is stunning, enduring and on trend with today's drinks. And with a full spectrum of glassware styles and sizes, this collection is a must have for the sophisticated, statement-making beverages on your drink menu.