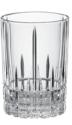

Longdrink No. 4508012 8 oz./240 ml. H4 T27% B2½ D27% 1 doz./8# • .29 cu. ft. SCC 4003322258025

Longdrink No. 4508019 11¾ 02./350 ml. H6 T2‰ B2‰ D2‰ 1 doz./13# • .41 cu. ft. SCC 4003322258018

Stirring Glass No. 4500152 21½ oz./637 ml. H6¼ T3½ B3¼ D3% 1 pc./2# • .06 cu. ft. SCC 4003322258001