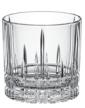

## PERFECT SERVE

**Old Fashioned No. 4508017** 9¼ oz./270 ml. H3¼ T3¼ B3 D3¼ 1 doz./9# • .32 cu. ft. **SCC 4003322258001** 

Today's vintage style glassware is anything but old. The retro-inspired look of Perfect Serve's cut-glass design is stunning, enduring and on trend with today's drinks. And with a full spectrum of glassware styles and sizes, this collection is a must have for the sophisticated, statement-making beverages on your drink menu.