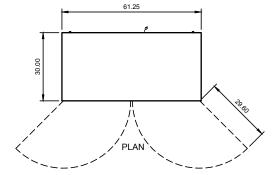

## STAINLESS STEEL DESIGN • STELLAR PERFORMANCE • SUPERIOR VALUE

| Model<br>Number | Exter<br>Width | nal Dime<br>Depth* | nsions<br>Height** | Doors | Shelves | Cubic<br>Feet | Temperature<br>Range | Cord<br>Length | НР  | AMPS | REF  | NEMA<br>Plug | Crate<br>Weight |
|-----------------|----------------|--------------------|--------------------|-------|---------|---------------|----------------------|----------------|-----|------|------|--------------|-----------------|
| AUC60R          | 61.25"         | 30"                | 35.625"            | 2     | 2       | 15.5          | 33°F to 41°F         | 8′             | 3/8 | 3    | R290 | 5-15P        | 305Llbs         |

\*Depth with door open  $90^{\circ} = 59.60''$ \*\*Height includes 3" for casters
Height with worktop panel removed = 34.125''