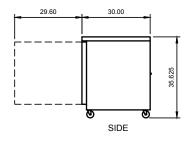

## STAINLESS STEEL DESIGN • STELLAR PERFORMANCE • SUPERIOR VALUE

| Model<br>Number | Exter<br>Width | nal Dime<br>Depth* | nsions<br>Height** | Doors | Shelves | Cubic<br>Feet | Temperature<br>Range | Cord<br>Length | НР  | AMPS | REF  | NEMA<br>Plug | Crate<br>Weight |
|-----------------|----------------|--------------------|--------------------|-------|---------|---------------|----------------------|----------------|-----|------|------|--------------|-----------------|
| AUC60R          | 61.25"         | 30"                | 35.625"            | 2     | 2       | 15.5          | 33°F to 41°F         | 8′             | 3/8 | 3    | R290 | 5-15P        | 305Llbs         |

\*Depth with door open  $90^{\circ} = 59.60''$ \*\*Height includes 3" for casters
Height with worktop panel removed = 34.125''