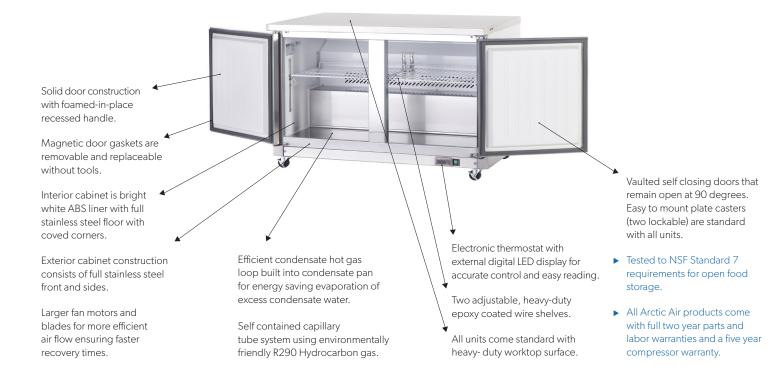

## AUC60R

- Tested to NSF Standard 7 requirements for open food storage.
- All Arctic Air products come with full two year parts and labor warranties and a five year compressor warranty.
- ► Arctic Air products must pass numerous quality control inspections throughout the manufacturing process.
- ► All products are pressurized with environmentally friendly and more efficient Hydrocarbon gas.

## STAINLESS STEEL DESIGN • STELLAR PERFORMANCE • SUPERIOR VALUE

| Model<br>Number | Exter<br>Width | nal Dime<br>Depth* | nsions<br>Height** | Doors | Shelves | Cubic<br>Feet | Temperature<br>Range | Cord<br>Length | НР  | AMPS | REF  | NEMA<br>Plug | Crate<br>Weight |
|-----------------|----------------|--------------------|--------------------|-------|---------|---------------|----------------------|----------------|-----|------|------|--------------|-----------------|
| AUC60R          | 61.25"         | 30"                | 35.625"            | 2     | 2       | 15.5          | 33°F to 41°F         | 8′             | 3/8 | 3    | R290 | 5-15P        | 305Llbs         |