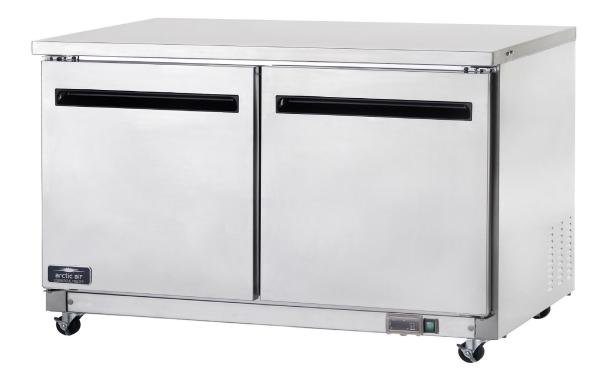

## TWO DOOR UNDERCOUNTER WORK TOP REFRIGERATOR

## AUC60R

- Tested to NSF Standard 7 requirements for open food storage.
- All Arctic Air products come with full two year parts and labor warranties and a five year compressor warranty.
- ► Arctic Air products must pass numerous quality control inspections throughout the manufacturing process.
- ► All products are pressurized with environmentally friendly and more efficient Hydrocarbon gas.