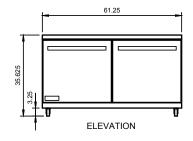

## STAINLESS STEEL DESIGN • STELLAR PERFORMANCE • SUPERIOR VALUE

| Model<br>Number | Exter<br>Width | nal Dime<br>Depth* | nsions<br>Height** | Doors | Shelves | Cubic<br>Feet | Temperature<br>Range | Cord<br>Length | НР  | AMPS | REF  | NEMA<br>Plug | Crate<br>Weight |
|-----------------|----------------|--------------------|--------------------|-------|---------|---------------|----------------------|----------------|-----|------|------|--------------|-----------------|
| AUC60R          | 61.25"         | 30"                | 35.625"            | 2     | 2       | 15.5          | 33°F to 41°F         | 8′             | 3/8 | 3    | R290 | 5-15P        | 305Llbs         |

\*Depth with door open  $90^{\circ} = 59.60''$ \*\*Height includes 3" for casters
Height with worktop panel removed = 34.125''