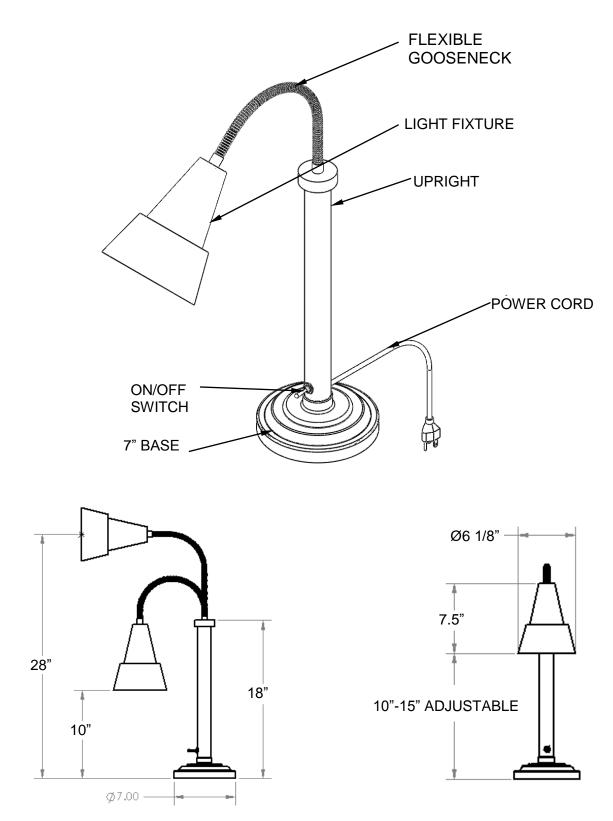

## SLM-100-ST Free Standing Single Lamp

**Description**: Single heat lamp fixture mounted on 7" stainless steel round base. Clean "modern" design with no exposed fasteners. All stainless steel construction Standard finishes are brushed or polished. All internal components including lamp sockets and wiring are high temperature rated (200°C). Switch is rated for 15 amps @ 120 volts.

| Standard Models                 |                                                                              |                                                        |
|---------------------------------|------------------------------------------------------------------------------|--------------------------------------------------------|
| Model Number                    | Description                                                                  |                                                        |
| SLM/100/ST/CH                   | Free standing single lamp warmer stainless steel with mirror polished finish |                                                        |
| SLM/100/ST/BSH                  | Free standing s                                                              | ingle lamp warmer stainless steel with brushed finish. |
|                                 |                                                                              |                                                        |
| Custom Finishes Available.      |                                                                              |                                                        |
| Please consult factory.         |                                                                              |                                                        |
| Specifications                  |                                                                              |                                                        |
| Mechanical                      |                                                                              |                                                        |
| Parameter                       |                                                                              | Value                                                  |
| Light head                      |                                                                              | Approximately Ø6 1/8"" x 7 ½ " long                    |
| Light head height from mounting |                                                                              | Adjustable 10"-15"                                     |
| surface                         |                                                                              |                                                        |
| Upright and all fittings        |                                                                              | Stainless steel                                        |
| Overall weight                  |                                                                              | 16 Pounds                                              |
| Internal wiring                 |                                                                              | 18 gauge Silver stranded with Teflon insulation.       |
|                                 |                                                                              | Rated (200° C)                                         |
| Lamp socket                     |                                                                              | Glazed porcelain/nickel. Rated (200° C)                |
| Switch                          |                                                                              | On/Off rated 15 amps @ 115 VAC                         |
| Power cord                      |                                                                              | 115 VAC-18 gauge 3 conductor cable 84" long with       |
|                                 |                                                                              | Nema 5-15P plug (standard)                             |
|                                 |                                                                              | 230 VAC-18 gauge 3 conductor harmonized cable          |
|                                 |                                                                              | 84" long with Schuko plug (standard).                  |
| Electrical                      |                                                                              |                                                        |
| Operating Voltage               |                                                                              | 115-230, VAC 50-60 Hz, single phase                    |
| Power                           |                                                                              | 250 watts Maximum                                      |
| Operating amperage              |                                                                              | 2.17 amps (115 VAC) 1.09 amps (230 VAC)                |
| Lamp type                       |                                                                              | Infrared 250 watts maximum                             |
|                                 |                                                                              |                                                        |
|                                 |                                                                              |                                                        |