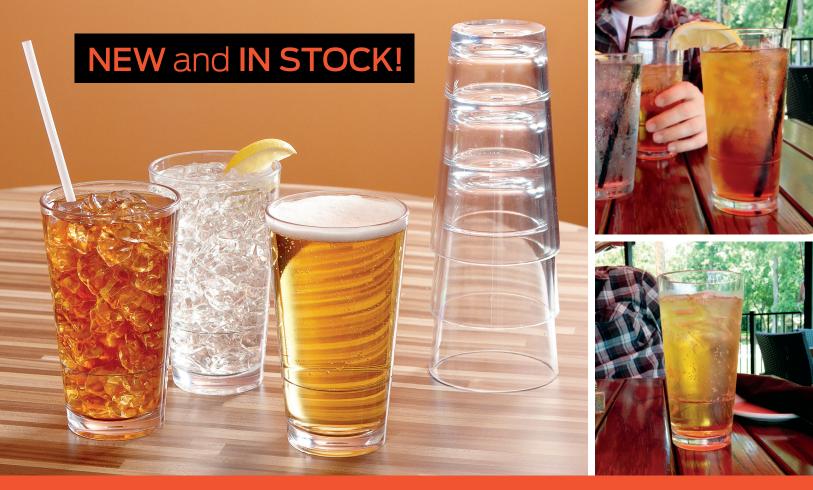

## IDEAL FOR RESTAURANTS, BARS, OUTDOOR DINING, POOLSIDE, and NIGHTCLUBS

**S-17-CL** Stackable Pint Glass (16.45 oz. rim-full) 3.3" dia., 5.75" tall, 2 dz./cs.

**20** oz.

**S-18-CL** Stackable Glass (21 oz. rim-full) 3.4" dia., 6.6" tall, 2 dz./cs.

## The look and feel of glass in a shatter-resistant material

- Solution Extended service life offers greater cost-savings to help improve your bottom-line
- ✓ Highly durable SAN material reduces your liability exposure and restocking needs
- Stacking ring allows for easy storage and transport and prevents jamming
- ✓ 100% BPA free and commercial dishwasher safe