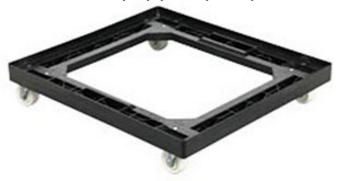

## NPL 705 Containers, Totes, Trays and Case **Accessories - ORBIS**

ORBIS dollies for bakery tray systems speed shipments and merchandising at retail.

Non-scuff casters won't damage plant or retail floors. Contoured profile ensures easy handling from the truck to the bakery aisle. Universal Dolly can be customized to meet unique requirements.

## **BENEFITS**

- 29.5" x 26.4 footprint
- 3" or 4" non-marring casters
- Perimeter lip
- Injection-molded frame
- Available in FDA-approved materials (Please specify when requesting a quote.)