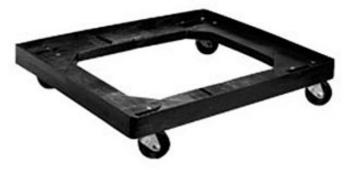

## NPL 701 Containers, Totes, Trays and Case **Accessories - ORBIS**

ORBIS dollies for bakery tray systems speed shipments and merchandising at retail.

Non-scuff casters won't damage plant or retail floors. Contoured profile ensures easy handling from the truck to the bakery aisle. Universal Dolly can be customized to meet unique requirements.

## **BENEFITS**

- 27.5" x 22.6" footprint
- 3"or 4" non-marring casters
- Perimeter lip
- Injection-molded frame
- Available in FDA-approved materials (Please specify when requesting a quote.)