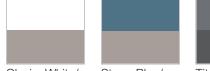

## **Product Specifications**

| Product<br>Description        | Reference<br>Number | Color                  | UPC Code<br>014306 | Weight Each<br>(lbs.) | Master<br>Pack | Master Pack<br>Volume (cu. ft) |  |
|-------------------------------|---------------------|------------------------|--------------------|-----------------------|----------------|--------------------------------|--|
| Moon<br>Stacking<br>Sidechair | US656096            | Glacier White/Linen    | 929026             | 9.77                  | 16             | 36.94                          |  |
|                               | US566096            | Glacier White/Linen    | 929026             | 10.07                 | 4              | 15.21                          |  |
|                               | US656680            | Denim Blue/Linen       | 929033             | 9.77                  | 16             | 36.94                          |  |
|                               | US566680            | Denim Blue/Linen       | 929033             | 10.07                 | 4              | 15.21                          |  |
|                               | US656579            | Titanium Gray/Charcoal | 929040             | 9.77                  | 16             | 36.94                          |  |
|                               | US566579            | Titanium Gray/Charcoal | 929040             | 10.07                 | 4              | 15.21                          |  |
|                               |                     |                        |                    |                       |                |                                |  |
|                               |                     |                        |                    |                       |                |                                |  |
|                               |                     |                        |                    |                       |                |                                |  |
|                               |                     |                        |                    |                       |                |                                |  |
|                               |                     |                        |                    |                       |                |                                |  |
|                               |                     |                        |                    |                       |                |                                |  |

The Moon sidechair features a low backrest with a wide ergonomic seat. Easy to handle and move around patios and terraces.

Charcoal

Glacier White/ Linen Storm Blue/ Linen

1.1.18

www.grosfillexfurniture.com • info@grosfillexfurniture.com