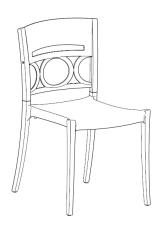

## Moon Stacking Sidechair

| Back Height: | 32"   |
|--------------|-------|
| Seat Height: | 17.5" |
| Arm Height:  | -     |
| Depth:       | 19"   |
| Width:       | 19.5" |
|              |       |

## Features & Benefits

Warranty: 3 Yrs.

- Passes ASTM F 1561 Class B standard for safe commercial outdoor use.
- Contemporary two color rendition of a traditional cast design of the antique world.
- Low backrest with a wide ergonomic seat.
- Stacks for easy storage.
- Easy to handle and move around patios and terraces.
- Can easily be cleaned with soap and water.
- Rated to 300 lbs. for safe use in commercial environments.

The Moon sidechair features a low backrest with a wide ergonomic seat. Easy to handle and move around patios and terraces.

Charcoal

Glacier White/ Linen Storm Blue/ Linen

1.1.18

www.grosfillexfurniture.com • info@grosfillexfurniture.com