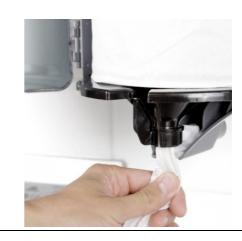

- For Merfin center-pull roll codes #8400, #725, #315, #391, #791
- Unique split funnel with automatic tensioning works with any grade of towel or wiper provides option to accelerate dispensing.
- Stylish, translucent black design.
- The center pull design eliminates cross-contamination.
- This dispenser is constructed of break-resistant plastic.

Features/Benefits

• Unique split funnel with automatic tensioning works with any grade of towel or wiper provides option to accelerate dispensing • The center pull design eliminates cross-contamination. This dispenser is constructed of break-resistant plastic.