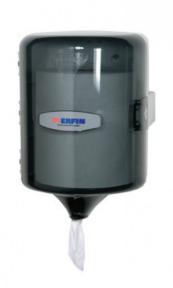

- For Merfin center-pull roll codes #8400, #725, #315, #391, #791
- Unique split funnel with automatic tensioning works with any grade of towel or wiper provides option to accelerate dispensing.
- Stylish, translucent black design.
- The center pull design eliminates cross-contamination.
- This dispenser is constructed of break-resistant plastic.

Features/Benefits

• Unique split funnel with automatic tensioning works with any grade of towel or wiper provides option to accelerate dispensing • The center pull design eliminates cross-contamination. This dispenser is constructed of break-resistant plastic.