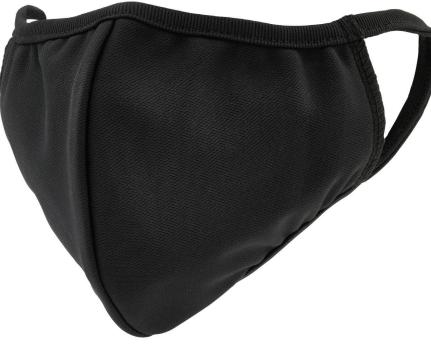

## PROTECTIVE Face masks

Ideal for daily use. Ergonomic design provides excellent breathability and ensures freshness and comfort even when used for an extended period.

## Anatomical Face Mask

ADULT – 9<sup>1</sup>/<sub>2</sub>"L x 6"W **M69018BK** (Black)

YOUTH – 7"L x 4<sup>1</sup>/<sub>2</sub>"W **M69019BK** (Black)

Integral ear loops One size fits most

All masks are individually wrapped and sold in packs of 36

Masks contain two layers of polyester providing superior comfort.

- Highly durable
- Hygienic and safe
- Lightweight, flexible and breathable
- Non-toxic, non-irritating

Use & Care: Hand washable with soap and water up to 15 times Do not machine dry