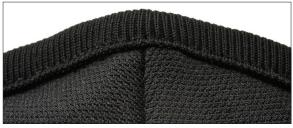

## Anatomical Face Mask

ADULT – 9<sup>1</sup>/<sub>2</sub>"L x 6"W **M69018BK** (Black)

YOUTH – 7"L x 4<sup>1</sup>/<sub>2</sub>"W **M69019BK** (Black)

Integral ear loops One size fits most

All masks are individually wrapped and sold in packs of 36

Masks contain two layers of polyester providing superior comfort.

- Highly durable
- Hygienic and safe
- Lightweight, flexible and breathable
- Non-toxic, non-irritating

Use & Care: Hand washable with soap and water up to 15 times Do not machine dry