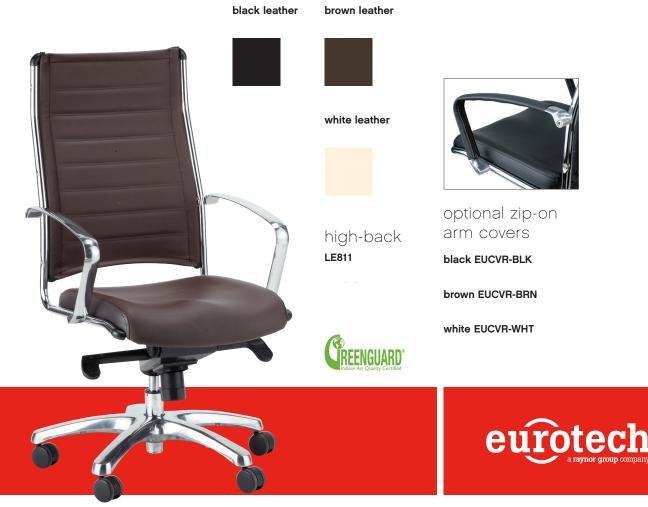

# EULODA

The epitome of style, comfort and durability, this series features oversized molded foam cushions, optional leather padded armrests and a steel substructure for enhanced functionality and strength.

### Overall Dimensions

22" x 25.5" x 41.5-45" (W x D x H)

**Seat** 17.7" × 19.7" (W × D)

**Back** 18.5" x 23.5" (W x H) Seat Height 18.5" (at lowest point) 22" (at highest point)

45 lbs **Cube** 5.5

Weight

## standard colors

Tilt Tension Control Recline rate adapts to weight of user.

Knee-Tilt

Chair tilts from a point close to the front of seat, allowing user to tilt while feet remain rested on floor.

Tilt Lock Locks out tilt function.

#### Waterfall Seat

Front of cushion slopes to reduce pressure on the back of the knees.