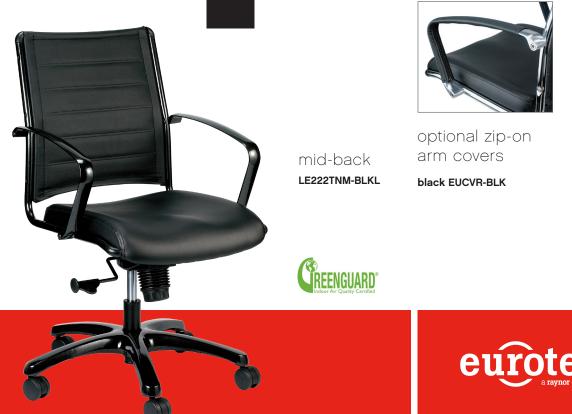

# euro METALLIC

The epitome of style, comfort and durability, this series features oversized molded foam cushions, optional leather padded armrests and a steel substructure for enhanced functionality and strength.

# **Overall Dimensions**

22" x 25.5" x 35.8-39.4"  $(W \times D \times H)$ 

Seat 17.7" × 19.7" (W × D)

Back 18.5" x 18" (W x H)

Seat Height 18.5" (at lowest point) 22" (at highest point)

44 lbs Cube 4.7

Weight

### features

**Tilt Tension Control** Recline rate adapts to weight of user.

Knee-Tilt

Chair tilts from a point close to the front of seat, allowing user to tilt while feet remain rested on floor.

Tilt Lock Locks out tilt function.

Seat Height Adjustment Sets seat height to desired position relative to floor.

Waterfall Seat Front of cushion slopes to reduce pressure on the back of the knees.