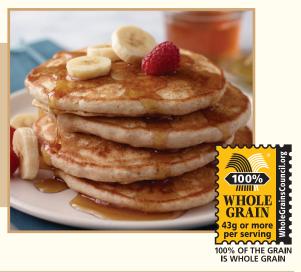

## SIMPLY ADD WATER... AND IMAGINATION!

With our unmistakable quality and consistency, our "just add water" pancake mixes bring distinction to the griddle. Krusteaz Professional® Multigrain Pancake Mix is packed with 43 grams of whole grain per serving and and excellent source of Fiber.