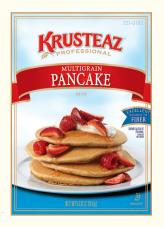

## MULTIGRAIN PANCAKE MIX

## **FEATURES:**

- Light, sweet flavor
- Pale golden brown color with rich multigrain finish
- Made with 7 grains; an excellent surce of fiber

| Product Code               | 731-0195                                     |
|----------------------------|----------------------------------------------|
| <b>Product Description</b> | Krusteaz Professional Multigrain Pancake Mix |
| Case Gross Wt.             | 6/5 lb.                                      |
| Pallet                     | 9 x 4                                        |
| Cube                       | 1.33                                         |
| Case Dimensions            | 15.44" x 13.25" x 11.25"                     |