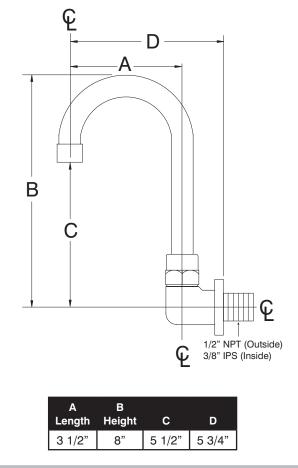

## DIMENSIONS and SPECIFICATIONS

Customer Service Available To Assist You 1-800-645-3166 8:30 am - 8:00 pm E.S.T.

For Orders & Customer Service: Email: customer@advancetabco.com or Fax: 631-242-6900 For Smart Fabrication™ Quotes: