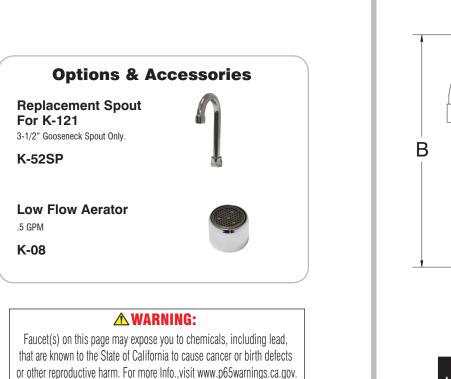

## K-121 3-1/2" GOOSENECK SPLASH SPOUT

Conforms To NSF 61/9 Lead Free Requirements

| Item #:    | _Qty #: |
|------------|---------|
| Model #:   |         |
| Project #: |         |

## **FEATURES:**

3 1/2" swivel gooseneck spout. Single water supply. 1.0 GPM/3.8 LPM Aerator. 60 PSI.

## **MATERIAL:**

Brass chrome plated body & spout.

FAUCET AERATOR CONFORM TO ASTM.A112.18.1M • 1.0 GPM/3.8 LP THREAD: 55/64 - 27 FEMALE