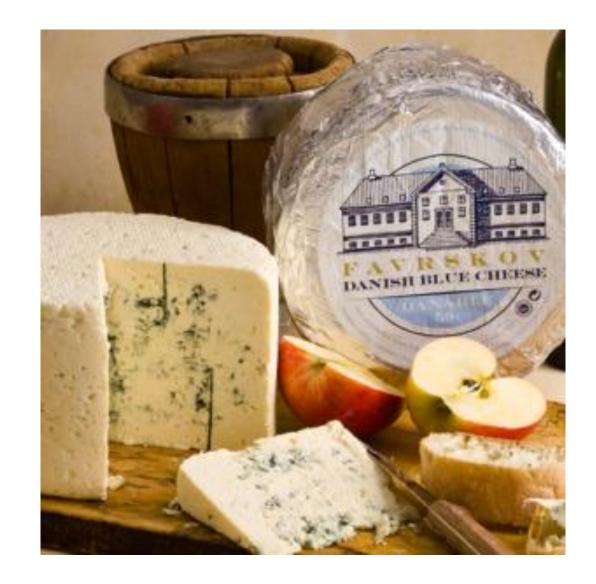

#### **PRODUCT DESCRIPTION**

www.janafoods.com

Made with fresh cows milk in the traditional Danish way, Favrskov Blue Cheese is a strong blue-veined semi-soft cheese with creamy consistency and a sharp, salty and robust taste.