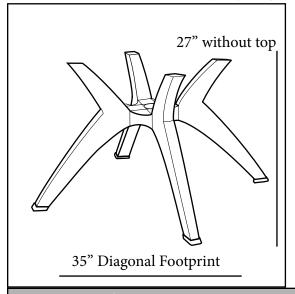

## Y Leg Resin Pedestal Base

## **Features & Benefits**

Warranty: 1 Yr.

- Elegant tulip base design.
- Specifically made for 42" & 48" round pool side tables in hospitality settings.
- Made of 100% prime resin, a material impervious to moisture, salt air, chlorine and most common stains.
- 40" base span for extra stability.
- Umbrella hole fits all Grosfillex 1 1/2" umbrella poles.
- Specifically designed to allow the use of Grosfillex 35 lb. table umbrella base with optional 35 lb. base ring, or the resin umbrella base with filling cap.
- Plastic brackets and hardware pack for assembly with molded melamine table tops.
- Complete tables can be custom designed by mixing this base in any of the available table top colors.
- Easy to assemble.