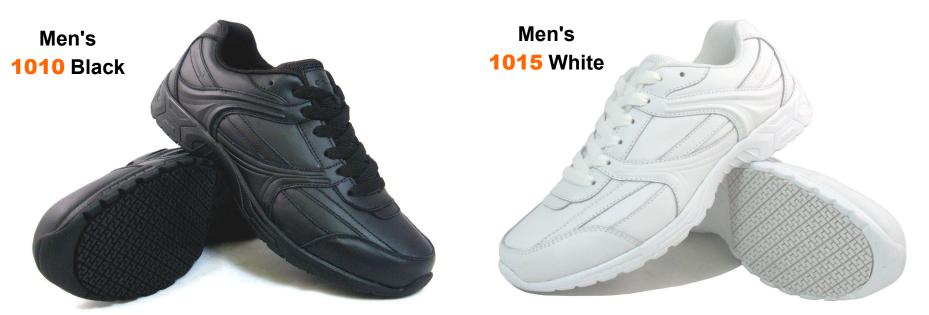

| 4 | Λ | 4 | Λ |  |
|---|---|---|---|--|
|   | υ |   | U |  |

| Men's | Medium | 7 - 11.5, 12, 13, 14 |  |  |
|-------|--------|----------------------|--|--|
|       | Wide   | 7 - 11.5, 12, 13, 14 |  |  |

## 1015

| Men's | Medium | 7 - 11.5, 12, 13, 14 |
|-------|--------|----------------------|
|-------|--------|----------------------|