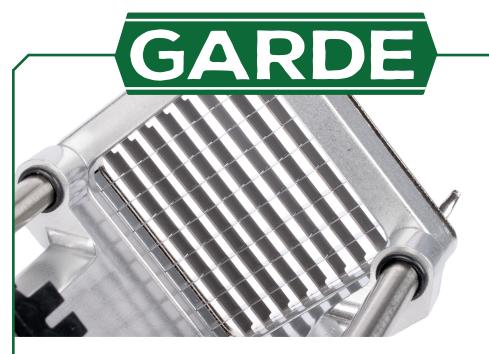

| 20"                                        |
|-------------------|--------------------------------------------|
| Depth             | 9"                                         |
| Height            | 10"                                        |
| Installation Type | Countertop                                 |
| Material          | Cast Aluminum                              |
| NSF Listed        | Yes                                        |
| Power Type        | Manual                                     |
| Slice Size        | 1/4", 3/8", 1/2",<br>6 or 8 section wedges |
| Туре              | Straight Cutters                           |
| Usage             | Heavy Duty                                 |

### CONSISTENTLY CREATE CRISP, GOLDEN FRENCH FRIES WHILE SAVING TIME & LABOR







## STAINLESS STEEL ASSEMBLY

Consistently creates 1/4", 3/8", or 1/2" fries or 6-section or 8-section wedges in a fraction of the time that wedging or slicing by hand requires. You can even use this cutter to prep onions, peppers, celery, and other vegetables!

# **RAZOR-SHARP STAINLESS STEEL BLADES**



#### SHORT THROW HANDLE

A short throw handle with superior engineering enhances leverage for smooth, easy cutting in just one stroke.

# WITHSTANDS RIGOROUS DAILY USE



### EASY MOUNTING

The sturdy legs have pre-drilled holes to make it simple to mount this unit to a table or even a wall for gravity-assisted mass production!