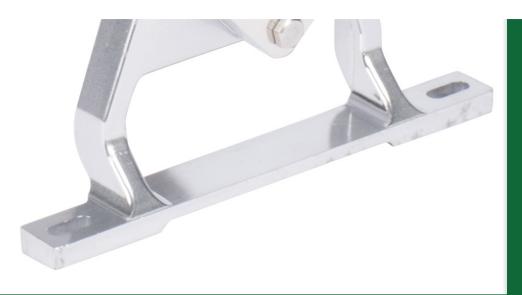

### EASY MOUNTING

The sturdy legs have pre-drilled holes to make it simple to mount this unit to a table or even a wall for gravity-assisted mass production!