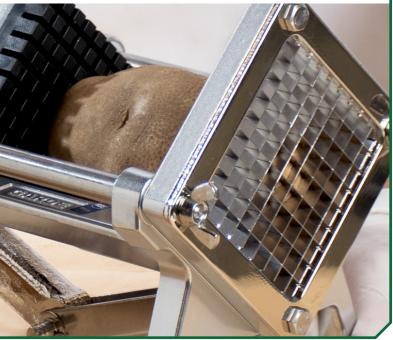

| 20"                                        |
|-------------------|--------------------------------------------|
| Depth             | 9"                                         |
| Height            | 10"                                        |
| Installation Type | Countertop                                 |
| Material          | Cast Aluminum                              |
| NSF Listed        | Yes                                        |
| Power Type        | Manual                                     |
| Slice Size        | 1/4", 3/8", 1/2",<br>6 or 8 section wedges |
| Туре              | Straight Cutters                           |
| Usage             | Heavy Duty                                 |

### CONSISTENTLY CREATE CRISP, GOLDEN FRENCH FRIES WHILE SAVING TIME & LABOR







## STAINLESS STEEL ASSEMBLY

Consistently creates 1/4", 3/8", or 1/2" fries or 6-section or 8-section wedges in a fraction of the time that wedging or slicing by hand requires. You can even use this cutter to prep onions, peppers, celery, and other vegetables!

# **RAZOR-SHARP STAINLESS STEEL BLADES**



#### SHORT THROW HANDLE

A short throw handle with superior engineering enhances leverage for smooth, easy cutting in just one stroke.

# WITHSTANDS RIGOROUS DAILY USE



### EASY MOUNTING

The sturdy legs have pre-drilled holes to make it simple to mount this unit to a table or even a wall for gravity-assisted mass production!