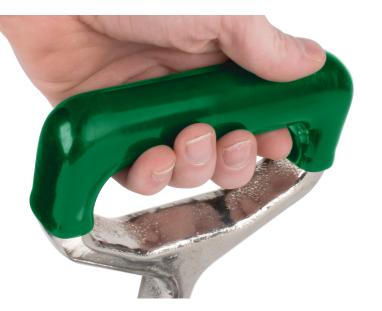

#### SHORT THROW HANDLE

A short throw handle with superior engineering enhances leverage for smooth, easy cutting in just one stroke.