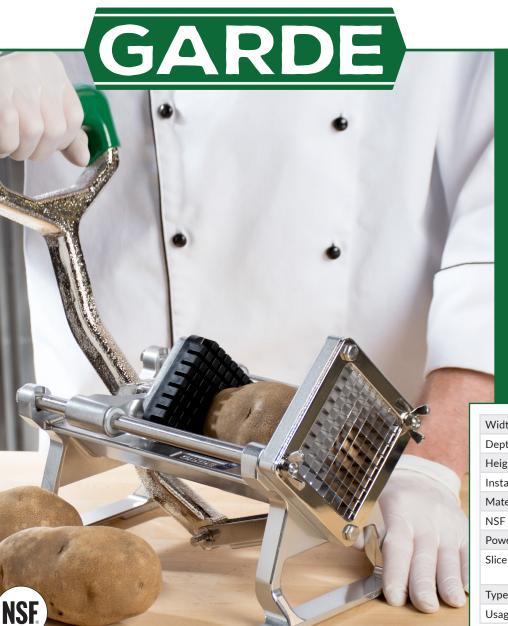

# FRENCH FRY CUTTERS

Cuts potatoes and other vegetables. Accommodates potatoes up to 6" long.

| Width             | 20"                                        |
|-------------------|--------------------------------------------|
| Depth             | 9"                                         |
| Height            | 10"                                        |
| Installation Type | Countertop                                 |
| Material          | Cast Aluminum                              |
| NSF Listed        | Yes                                        |
| Power Type        | Manual                                     |
| Slice Size        | 1/4", 3/8", 1/2",<br>6 or 8 section wedges |
| Туре              | Straight Cutters                           |
| Usage             | Heavy Duty                                 |

### CONSISTENTLY CREATE CRISP, GOLDEN FRENCH FRIES WHILE SAVING TIME & LABOR

## STAINLESS STEEL ASSEMBLY

Consistently creates 1/4", 3/8", or 1/2" fries or 6-section or 8-section wedges in a fraction of the time that wedging or slicing by hand requires. You can even use this cutter to prep onions, peppers, celery, and other vegetables!

#### SHORT THROW HANDLE

A short throw handle with superior engineering enhances leverage for smooth, easy cutting in just one stroke.