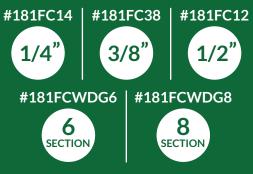

# FRENCH FRY CUTTERS

Cuts potatoes and other vegetables. Accommodates potatoes up to 6" long.

| Width             | 20"                                        |
|-------------------|--------------------------------------------|
| Depth             | 9"                                         |
| Height            | 10"                                        |
| Installation Type | Countertop                                 |
| Material          | Cast Aluminum                              |
| NSF Listed        | Yes                                        |
| Power Type        | Manual                                     |
| Slice Size        | 1/4", 3/8", 1/2",<br>6 or 8 section wedges |
| Туре              | Straight Cutters                           |
| Usage             | Heavy Duty                                 |

## STAINLESS STEEL ASSEMBLY

Consistently creates 1/4", 3/8", or 1/2" fries or 6-section or 8-section wedges in a fraction of the time that wedging or slicing by hand requires. You can even use this cutter to prep onions, peppers, celery, and other vegetables!