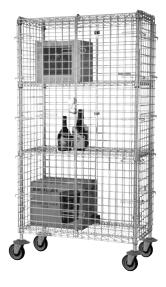

## SECURITY CAGES (NSF)

## Features:

- **Security:** Provides protection for valuable products from loss to minimize shrinkage.
- Full View of Products: Heavy-duty panels have open construction permitting visibility of entire contents at all times.
- Finishes: Chromate finish or green epoxy coated.
- Flexibility and Selection: Available in 18" and 24" widths and 36", 48", and 60" lengths to accommodate a wide range of size options.
- Ease of Assembly: Minimal parts for fast and easy assembly.
- **Knocked Down Shipping:** Saves freight costs because each unit is shipped knocked down. All parts are packed in one secure carton.