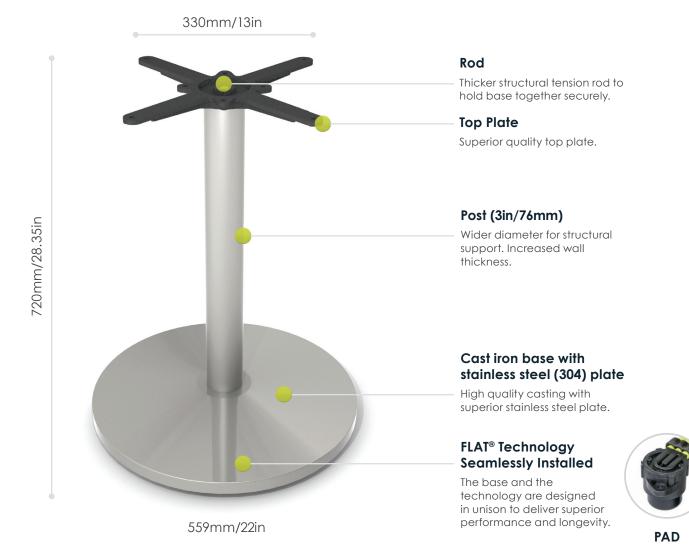

## **AUTO-ADJUST BR22**

Height: 720mm/28.35in Base Span: 559mm/22in Base Spread: 559mm/22in Weight: 21.5Kg/47lb Top Plate Size: 330mm/13in

Material/Finish: Stainless Steel/Cast Iron Max Tabletop Size\* 800mm/32in (square)

950mm/37in (round)

Max Tabletop Weight\* 16Kg/35lb

\* Warning: Exceeding maximum recommended tabletop size and weight will reduce functionality and performance of the technology.

Ask your dealer about alternative configurations.