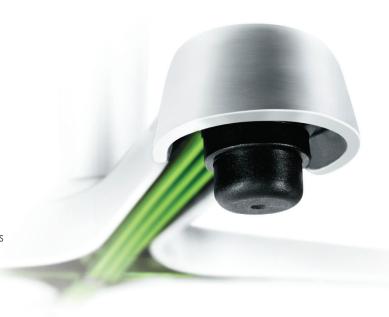

**FLAT®** also delivers a "World's First" with its unique ability to allow the user to align multiple tabletops together, eliminating the troublesome ridge forever!

**FLAT**® technology comprises two elements, the PAD (Patented Actuator Device) and the PUK (Patented Undercarriage Key) for a seamless engineered solution.