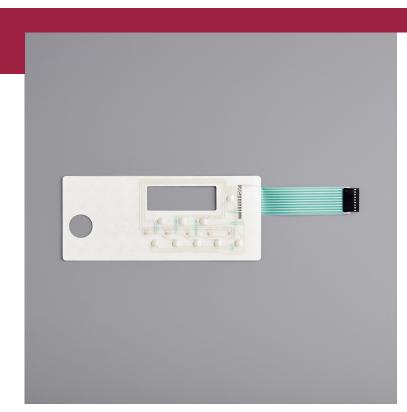

## Estella Caffe 236AILAB Label with Switch for ECBAP1, ECB3D3L, ECB3D2U, ECB2D Coffee Makers

#236AILAB

## **Notes & Details**

Ensure the longevity of your Estella Caffe coffee maker with this Estella Caffe 236AlLAB label with switch! Keep it on hand to quickly replace a worn out label. It can easily be placed on the coffee machine, reducing downtime and letting you get back to work faster. This label with switch are compatible with Estella Caffe ECBAP1, ECB3D3L, ECB3D2U, and ECB2D coffee makers.