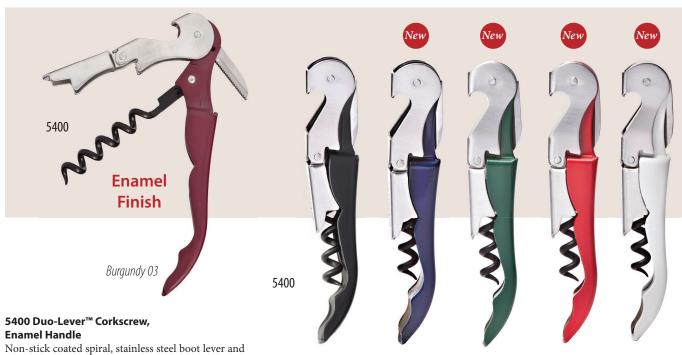

## **DUO-LEVER™ WAITER'S CORKSCREWS**

Black 01

Non-stick coated spiral, stainless steel boot lever and serrated blade. Unique capsule cutter. 4-3/4" long. Enamel finishes in Burgundy, Black, Navy Blue, Green, Red, or White. Pkg. Code: BX, PC

Imprint area across top of handle: 1-3/4" X 5/16". Screen/Pad Print or Laser.

## DUO⋄LEVER™

Navy Blue 77

Green 13

Great Value! All with stainless steel boot lever and knife blade.

White 24

Red 20

Metallic Blue 09 Metallic Red 20 Metallic Purple 47 Metallic Bronze 64