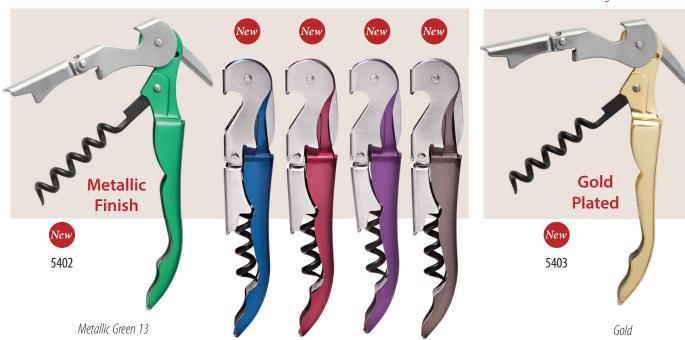

## 5402 Duo-Lever™ Corkscrew, Metallic Finish Handle

Non-stick coated spiral, stainless steel boot lever and serrated blade. Unique capsule cutter. 4-3/4" long. Metallic finishes in Green, Blue, Red, Purple or Bronze.

Pkg. Code: BX, PC

Imprint area across top of handle: 1-3/4" X 5/16". Screen/Pad Print or Laser.

Color Blast Imprint area: 1-3/4" x 5/16".

## 5403 Duo-Lever™ Corkscrew, Gold Plated Handle

Non-stick coated spiral, stainless steel boot lever and serrated blade. Unique capsule cutter. 4-3/4" long. With gold plated handle.

Pkg. Code: BX, PC

Imprint area across top of handle: 1-3/4" X 5/16". Screen/Pad Print or Laser.