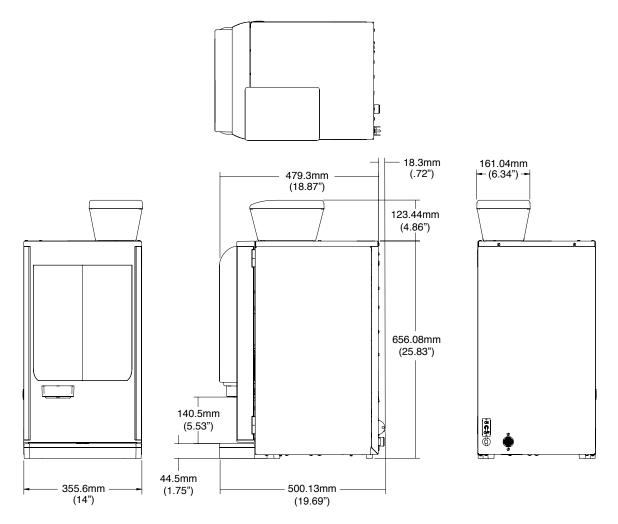

# Crescendo™

A variety of espresso drinks from one machine

(14" W x 19.7" D x 30.7" H) 355.6mm W x 500.13mm D x 780.24mm H

Capacity: 40 double shots per hour