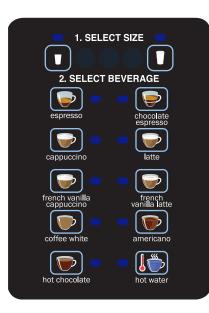

### **Great Design**

Consumers see the 2.2lb (1kg) bean hopper so they can view fresh whole beans

Touchpad features two programmable portion sizes from 8 to 12oz (230 to 350ml) and 9 beverage choices, plus hot water

# Touchpad features easy, step-by-step selections:

- Two selectable sizes 230 to 350 ml
- 9 beverage choices plus hot water

| [          | DESCRIPTION |          | CAPACITY |         |             |             |       |       |            |                  |                    | AGENCY      |
|------------|-------------|----------|----------|---------|-------------|-------------|-------|-------|------------|------------------|--------------------|-------------|
| Product #  | Model       | Finish   | Shots/hr | Volts   | Amps        | Watts       | Hertz | Phase | Plug       | Cord<br>Attached | Shipping<br>Weight | Listing     |
| 44300.0201 | Crescendo   | Black/SS | 40       | 120     | 15          | 1600        | 60    | 1     | NEMA 5-15p | Yes              | 68kg/150lb         | NSF. Output |
| 44300.0200 | Crescendo   | Black/SS | 40       | 220-240 | 11.5 - 12.2 | 2500 - 2900 | 50    | 1     | EURO       | Yes              | 68kg/150lb         | Œ           |
| 44300.0202 | Crescendo   | Black/SS | 40       | 220-240 | 11.5 - 12.2 | 2500 - 2900 | 50    | 1     | N/A        | No               | 68kg/150lb         | (€          |