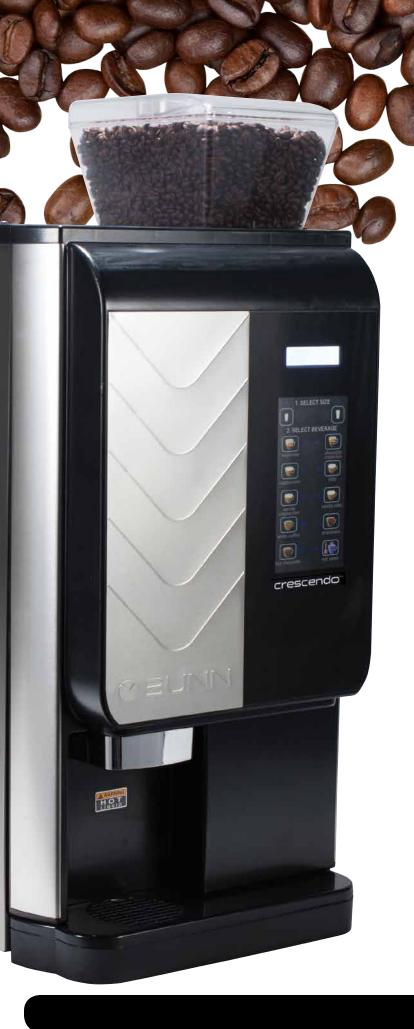

Crescendo™

Bean-to-Cup Espresso

Authentic espresso alone, or as the keynote for a deftly composed premium beverage

### **Great Design**

Consumers see the 2.2lb (1kg) bean hopper so they can view fresh whole beans

Touchpad features two programmable portion sizes from 8 to 12oz (230 to 350ml) and 9 beverage choices, plus hot water

Pleasing design with a compact footprint

The sleek, buffed nozzle guides the cup to the 5.5" (14cm) dispense area

# Crescendo™

A variety of espresso drinks from one machine

(14" W x 19.7" D x 30.7" H) 355.6mm W x 500.13mm D x 780.24mm H

Capacity: 40 double shots per hour