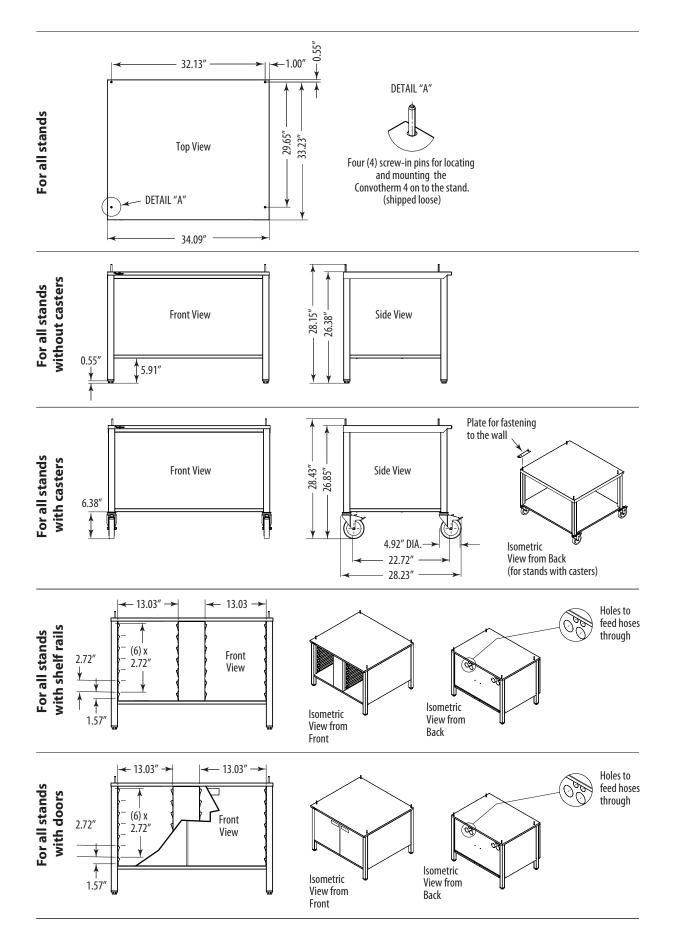

| Convotherm<br>OMBI OVEN-STEAMER<br>ptions & Accessories | Project     Item     Quantity     FCSI Section     Approval     Date                                                                                                                                |
|---------------------------------------------------------|-----------------------------------------------------------------------------------------------------------------------------------------------------------------------------------------------------|
| Stands,<br>Convotherm 4 models,<br>6.10's & 10.10's     | All equipment stands are made of high-quality stainless steel and ensure maximum hygiene standards.                                                                                                 |
| Models                                                  | Open equipment stand for table-top models with storage shelf and<br>adjustable legs.Model #DescriptionCST10OB-4for models 6.10 & 10.10 (P/N 3251500)                                                |
| CST100BCA-4                                             | Open equipment stand for table-top models with storage shelf and casters.   Model # Description   CST10OBCA-4 for models 6.10 & 10.10 (P/N 3251502)                                                 |
| CST10CB-4                                               | Equipment stand for table-top models, closed on three sides, 14 pairs of<br>shelf rails and adjustable legs.Model #DescriptionCST10CB-4for models 6.10 & 10.10 (P/N 3251547)                        |
| CSTIOCBCA-4                                             | Equipment stand for table-top models, closed on three sides, 14 pairs of shelf rails and casters.     Model #   Description     CST10CBCA-4   for models 6.10 & 10.10 (P/N 3251549)                 |
| CST10CBHD-4                                             | Equipment stand for table-top models, fully enclosed with double doors,<br>14 pairs of shelf rails and adjustable legs.<br>Model # Description<br>CST10CBHD-4 for models 6.10 & 10.10 (P/N 3251552) |
| CST10CBHDCA-4                                           | Equipment stand for table-top models, fully enclosed with double doors, 14 pairs of shelf rails and casters.   Model # Description   CST10CBHDCA-4 for models 6.10 & 10.10 (P/N 3251554)            |