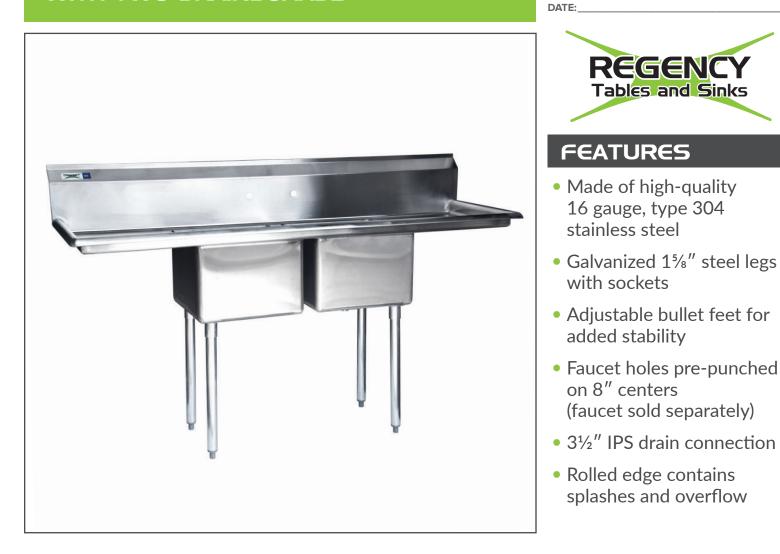

## IG GAUGE STAINLESS STEEL TWO COMPARTMENT SINKS WITH TWO DRAINBOARDS

| ITEM #:   | QUANTITY: |
|-----------|-----------|
| PROJECT:  |           |
| APPROVAL: |           |

## SPECIFICATIONS

| ІТЄМ        | LENGTH | DEPTH                              | HEIGHT<br>(Total) | HEIGHT<br>(Work) | BOWL<br>DEPTH | BOWL<br>L to R | BOWL<br>F to B | NUMBER OF<br>DRAINBOARDS | SIDE | NET<br>WEIGHT |
|-------------|--------|------------------------------------|-------------------|------------------|---------------|----------------|----------------|--------------------------|------|---------------|
| 600S217172G | 72″    | 22 <sup>13</sup> / <sub>16</sub> " | 44¾″              | 36½″             | 12″           | 17″            | 17″            | 2                        | Both | 76.5 LB.      |