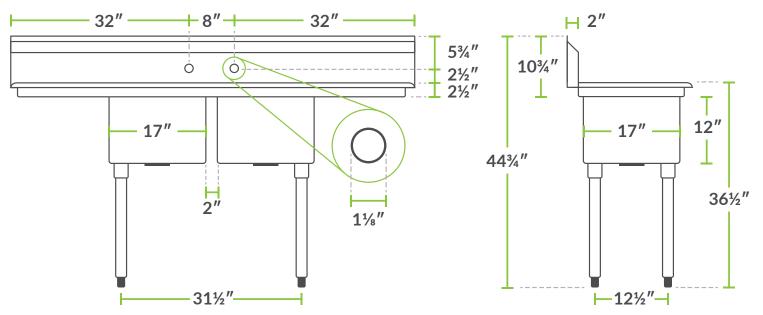

## SPECIFICATIONS

| ІТЄМ        | LENGTH | DEPTH                              | HEIGHT<br>(Total) | HEIGHT<br>(Work) | BOWL<br>DEPTH | BOWL<br>L to R | BOWL<br>F to B | NUMBER OF<br>DRAINBOARDS | SIDE | NET<br>WEIGHT |
|-------------|--------|------------------------------------|-------------------|------------------|---------------|----------------|----------------|--------------------------|------|---------------|
| 600S217172G | 72″    | 22 <sup>13</sup> / <sub>16</sub> " | 44¾″              | 36½″             | 12″           | 17″            | 17″            | 2                        | Both | 76.5 LB.      |