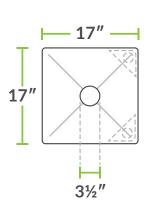

## SPECIFICATIONS

| ІТЄМ        | LENGTH | DEPTH                              | HEIGHT<br>(Total) | HEIGHT<br>(Work) | BOWL<br>DEPTH | BOWL<br>L to R | BOWL<br>F to B | NUMBER OF<br>DRAINBOARDS | SIDE | NET<br>WEIGHT |
|-------------|--------|------------------------------------|-------------------|------------------|---------------|----------------|----------------|--------------------------|------|---------------|
| 600S217172G | 72″    | 22 <sup>13</sup> / <sub>16</sub> " | 44¾″              | 36½″             | 12″           | 17″            | 17″            | 2                        | Both | 76.5 LB.      |