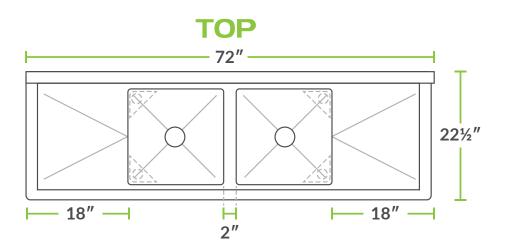

## SPECIFICATIONS

| ІТЄМ        | LENGTH | DEPTH                              | HEIGHT<br>(Total) | HEIGHT<br>(Work) | BOWL<br>DEPTH | BOWL<br>L to R | BOWL<br>F to B | NUMBER OF<br>DRAINBOARDS | SIDE | NET<br>WEIGHT |
|-------------|--------|------------------------------------|-------------------|------------------|---------------|----------------|----------------|--------------------------|------|---------------|
| 600S217172G | 72″    | 22 <sup>13</sup> / <sub>16</sub> " | 44¾″              | 36½″             | 12″           | 17″            | 17″            | 2                        | Both | 76.5 LB.      |