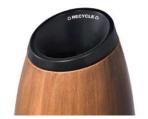

Designer BASE colors available with minimum order quantity of 16 BASES. Please contact 1-800-782-7273 for additional wood finishes.

Walnut Espresso Recycler includes "Recycle" decal for lid

This stylish furnishing integrates earth friendly colors and modern plastic to give a contemporary, yet inviting aesthetic look. Beautiful, natural wood appearance adds a touch of class to any environment. Indoor or outdoor receptacle blends beautifully with any décor; perfect for office environments, hotels, coffee shops, restaurants, parks, and many more applications. The matching Planter and Recycler create a cohesive look throughout your environment.

- Better value, constructed from extremely durable polyethylene; designed to withstand the harshest environments!
- Individually hand decorated for a natural wood appearance.
- Waste Receptacle and Recycler includes 15-gallon polyethylene liner with Grab Bag™ system to secure the trash bag in place for a clean appearance.
- Glossy funnel top design accents the overall look opening size is 8" diameter.
- Lid fits snug to base for a secure attachment.
- Self-centering liner guides and secures the liner back into place for a perfect fit every time.
- Liner dimensions, 30" H x 11 7/8" Diameter
- Recycler includes a set of decals; Paper, Plastic, Recycle, Cans,
- Made in U.S.A
- 1-year warranty
- Liner ships inside the Waste or Recycler -- Ships in one carton