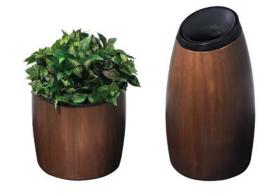

## **Garden Series**

Seed Waste Receptacle Cypress Recycling Center Elmwood Planter 756141 Walnut 75624199 Walnut 756341 Walnut 756145 Espresso 75624599 Espresso 756345 Espresso

Material Process: Rotational molded

Designer BASE colors available with minimum order quantity of 16 BASES. Please contact 1-800-782-7273 for additional wood finishes.

Walnut Espresso Recycler includes "Recycle" decal for lid

This stylish furnishing integrates earth friendly colors and modern plastic to give a contemporary, yet inviting aesthetic look. Beautiful, natural wood appearance adds a touch of class to any environment. Indoor or outdoor receptacle blends beautifully with any décor; perfect for office environments, hotels, coffee shops, restaurants, parks, and many more applications. The matching Planter and Recycler create a cohesive look throughout your environment.

- Better value, constructed from extremely durable polyethylene; designed to withstand the harshest environments!
- Individually hand decorated for a natural wood appearance.
- Waste Receptacle and Recycler includes 15-gallon polyethylene liner with Grab Bag™ system to secure the trash bag in place for a clean appearance.
- Glossy funnel top design accents the overall look opening size is 8" diameter.
- Lid fits snug to base for a secure attachment.
- Self-centering liner guides and secures the liner back into place for a perfect fit every time.
- Liner dimensions, 30" H x 11 7/8" Diameter
- Recycler includes a set of decals; Paper, Plastic, Recycle, Cans,
- Made in U.S.A
- 1-year warranty
- Liner ships inside the Waste or Recycler -- Ships in one carton