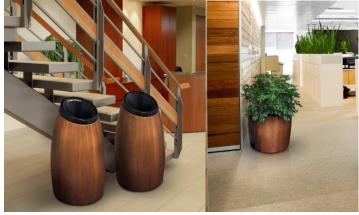

Designer BASE colors available with minimum order quantity of 16 BASES. Please contact 1-800-782-7273 for additional wood finishes.

Walnut Espresso Recycler includes "Recycle" decal for lid

This stylish furnishing integrates earth friendly colors and modern plastic to give a contemporary, yet inviting aesthetic look. Beautiful, natural wood appearance adds a touch of class to any environment. Indoor or outdoor receptacle blends beautifully with any décor; perfect for office environments, hotels, coffee shops, restaurants, parks, and many more applications. The matching Planter and Recycler create a cohesive look throughout your environment.