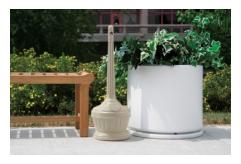

• Ships at Dimensional Weight.

Improve the image at your location with a planter that is durable and can be used year-round outdoors. When strategically placed, this unit can also protect valuable assets against car damage.

- The water dish helps collect the water to prevent leakage
- Resists cracking and breaking from contact with automobile tires, etc.
- Textured, white finish; lend attractive "finishing touch"
- o (6) 3/8" pre-drilled drainage holes in bottom of planter
- o Plants not included
- Minimal assembly required
- o Made in U.S.A.
- o 1-year warranty