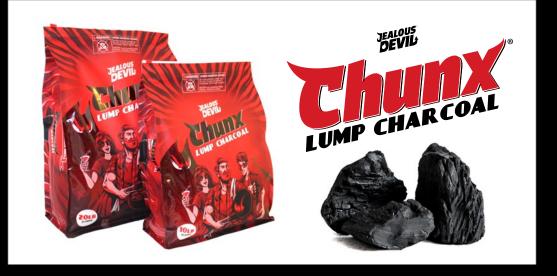

CHUNX LUMP CHARCOAL IS CRAFTED FROM ONE OF THE DENSEST HARDWOODS ON THE PLANET AND SPECIALLY CARBONIZED TO REMOVE IMPURITIES. THE RESULT? HOTTER, LONGER, AND CLEANER BURNS WITHOUT BITTER SMOKE OR EXCESSIVE ASH. GRILLED VEGGIES? SLOW-SMOKED BRISKET? CHUNX OFFERS SUPERIOR PERFORMANCE AND FLAVOR NO MATTER WHAT'S ON THE MENU.

100% NATURAL ULTRA-DENSE "AXE BREAKER" QUEBRACHO HARDWOOD NO SCRAP, FILLERS, OR CHEMICALS - NO SPARKS, POPS, OR FLARE-UPS MINIMAL ASH - NO HEAVY SMOKE - 2X THE POWER OF LEADING BRANDS 1100F+ MAX TEMPS - 20+ HOUR SMOKER / 4+ HOUR GRILL BURN TIMES CONSISTENTLY SIZED MEDIUM LUMPS

AWARD-WINNING, TASTE-ENHANCING FLAVOR PROFILE AVAILABLE IN MULTIPLE PACKAGING SIZES & MATERIALS PREMIUM LUMP CHARCOAL AT AFFORDABLE PRICE POINTS

Jealous Devil is a superior charcoal. Its long burn time and higher than average temperature are some of the reasons we love it. As a chef, I appreciate the absence of ash that comes off of the charcoal leading to really clean flavors, whether you're cooking meat, game birds or seafood.

## 10LB

**SKU:** JDCHX10LBS **UPC:** 860001904826 **EACH:** 15 x 20 x 6" PLASTIC BAG **PALLET:** 8 TI / 10 HI 80 BAGS (845 LB) 40 x 48 x 56"

## 20LB

**SKU:** JDCHX20LBS UPC: 860001904840 **EACH:** 15 x 23 x 7" PLASTIC BAG **PALLET:** 6 TI / 8 HI 48 BAGS (1,005 LB) 40 x 48 x 56"

AVAILABLE FOB OR DELIVERED FROM **WAREHOUSES** NATIONWIDE. ORDER DIRECT OR VIA MAJOR DISTRIBUTORS.